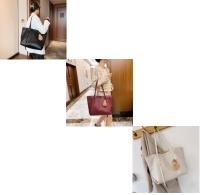

## **Cross Border Women's Bag Large Capacity 2021 Spring New Soft Face Fashion Net Red One Shoulder Messenger Bag Tote Bag Handbag**

Cross Border Women's Bag Large Capacity 2021 Spring New Soft Face Fashion Net Red One Shoulder Messenger Bag Tote Bag Handbag

## Description

| Product specifics             |                               |
|-------------------------------|-------------------------------|
| Style:                        | Urban Simplicity              |
| Source Category:              | Goods In Stock                |
| Is It In Stock:               | Yes                           |
| Inventory Type:               | Whole Order                   |
| Does It Support Distribution: | Support Distribution          |
| Threshold Of Franchise        | One For One                   |
| Distribution:                 |                               |
| Style:                        | Women's Shoulder Bag          |
| Fabric Texture:               | PU                            |
| Lining Texture:               | Polyester Fiber               |
| Bag Shape:                    | Horizontal Style              |
| Bag Fashion:                  | Tote Bag                      |
| Cover Opening Mode:           | Magnetic Buckle               |
| Popular Elements:             | Sewing                        |
| Package Internal Structure:   | Mobile Phone Bag, Certificate |
|                               | Bag, Sandwich Zipper Bag,     |
|                               | Computer Insert Bag           |
| Number Of Shoulder Straps:    | Double Root                   |
| Bag Size:                     | Large                         |
| Pattern:                      | Solid Color                   |
| Processing Method:            | Soft Surface                  |
| Hardness:                     | Soft                          |
| Lifting Parts:                | Soft Handle                   |
| Types Of Outer Bags:          | Inner Patch Bag               |
| Export Or Not:                | Yes                           |
| Colour:                       | 913 # Off White, 913 # Red,   |
|                               | 913 # Brown                   |
| Year And Season Of Listing:   | Spring 2021                   |
| With Or Without Interlayer:   | Yes                           |
| Shoulder Strap Style:         | One Shoulder Messenger Bag    |