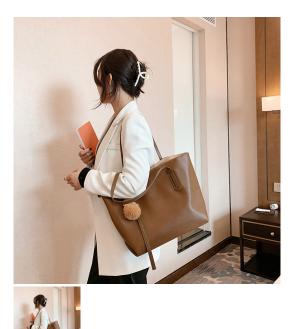

## **Cross Border Women's Bag Large Capacity 2021 Spring New Soft Face Fashion Net Red One Shoulder Messenger Bag Tote Bag Handbag**

Cross Border Women's Bag Large Capacity 2021 Spring New Soft Face Fashion Net Red One Shoulder Messenger Bag Tote Bag Handbag

## Description

| Product specifics             |                               |
|-------------------------------|-------------------------------|
| Style:                        | Urban Simplicity              |
| Source Category:              | Goods In Stock                |
| Is It In Stock:               | Yes                           |
| Inventory Type:               | Whole Order                   |
| Does It Support Distribution: | Support Distribution          |
| Threshold Of Franchise        | One For One                   |
| Distribution:                 |                               |
| Style:                        | Women's Shoulder Bag          |
| Fabric Texture:               | PU                            |
| Lining Texture:               | Polyester Fiber               |
| Bag Shape:                    | Horizontal Style              |
| Bag Fashion:                  | Tote Bag                      |
| Cover Opening Mode:           | Magnetic Buckle               |
| Popular Elements:             | Sewing                        |
| Package Internal Structure:   | Mobile Phone Bag, Certificate |
|                               | Bag, Sandwich Zipper Bag,     |
|                               | Computer Insert Bag           |
| Number Of Shoulder Straps:    | Double Root                   |
| Bag Size:                     | Large                         |
| Pattern:                      | Solid Color                   |
| Processing Method:            | Soft Surface                  |
| Hardness:                     | Soft                          |
| Lifting Parts:                | Soft Handle                   |
| Types Of Outer Bags:          | Inner Patch Bag               |
| Export Or Not:                | Yes                           |
| Colour:                       | 913 # Off White, 913 # Red,   |
|                               | 913 # Brown                   |
| Year And Season Of Listing:   | Spring 2021                   |
| With Or Without Interlayer:   | Yes                           |
| Shoulder Strap Style:         | One Shoulder Messenger Bag    |