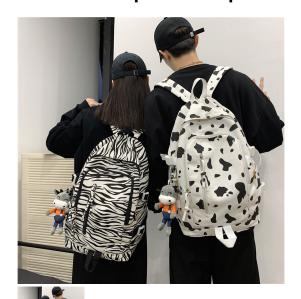

## College Style Soft Girl Art Canvas Cow Pattern Student Schoolbag 2021 New Leisure Backpack Of Japanese And Korean Department

College Style Soft Girl Art Canvas Cow Pattern Student Schoolbag 2021 New Leisure Backpack Of Japanese And Korean Department

## Description

| Draduct on a siting           |                                              |
|-------------------------------|----------------------------------------------|
| Product specifics             | O de la Ota ela                              |
| Source Category:              | Goods In Stock                               |
| Is It In Stock:               | Yes                                          |
| Inventory Type:               | Whole Order                                  |
| Does It Support Distribution: | Support Distribution                         |
| Threshold Of Franchise        | It Supports One Item                         |
| Distribution:                 | Distribution                                 |
| Bag Size:                     | Large                                        |
| Capacity:                     | 20-35L                                       |
| Package Internal Structure:   | Mobile Phone Bag, Certificate                |
|                               | Bag, Sandwich Zipper Bag,                    |
|                               | Computer Insert Bag                          |
| Cover Opening Mode:           | Zipper                                       |
| Applicable Gender:            | Both Male And Female                         |
| Texture Of Material:          | Canvas                                       |
| Is It Locked:                 | No                                           |
| Is There A Rain Cover:        | Nothing                                      |
| Function:                     | Waterproof, Wear-resistant,                  |
|                               | Anti-theft, Anti-seismic,                    |
|                               | Capacity Expansion, Load                     |
|                               | Reduction                                    |
| Model:                        | 574#                                         |
| Processing Method:            | Soft Surface                                 |
| Hardness:                     | Soft                                         |
| Pattern:                      | Solid Color                                  |
|                               |                                              |
| Place Of Import:              | The Republic Of Korea  Tourism Commemoration |
| Suitable For Gift Giving      | Tourism Commemoration                        |
| Occasions:                    | Comp                                         |
| Logo Printing:                | Sure                                         |
| Processing And Customization: | 1                                            |
| Style:                        | National Style Of Literature                 |
|                               | And Art                                      |
| Lining Texture:               | Polyester Fiber                              |
| Types Of Accessories:         | Fastener                                     |
| Number Of Shoulder Straps:    | Double Root                                  |
| Popular Elements:             | Sewing                                       |
| Lifting Parts:                | Soft Handle                                  |
| Types Of Outer Bags:          | Inner Patch Bag                              |
| Bag Shape:                    | Vertical Square                              |
| Is There A Pull Rod:          | No                                           |
| Suspension System :           | Curved Shoulder Strap                        |
| Latest Delivery Time:         | 2                                            |
| Scene:                        | Daily                                        |
| Colour:                       | 574 ? Cow Pattern (with                      |
|                               | Pendant)                                     |
| Year And Season Of Listing:   | Winter 2020                                  |
| Do You Have Back Cushion      | Nothing                                      |
| Cotton:                       |                                              |
| Waterproof Degree:            | Splash Proof Water                           |
|                               | 1 - 1 - 1 - 1 - 1 - 1 - 1 - 1 - 1 - 1 -      |