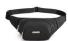

## 2021 New Women's Chest Bag Waterproof Nylon Cloth Bag Large Capacity Outdoor Travel Waist Bag Versatile Single Shoulder Messenger Bag

2021 New Women's Chest Bag Waterproof Nylon Cloth Bag Large Capacity Outdoor Travel Waist Bag Versatile Single Shoulder Messenger Bag

## Description

| Product specifics             |                               |
|-------------------------------|-------------------------------|
| Style:                        | Urban Simplicity              |
| Source Category:              | Goods In Stock                |
| Is It In Stock:               | Yes                           |
| Inventory Type:               | Whole Order                   |
| Does It Support Distribution: | Support Distribution          |
| Threshold Of Franchise        | One For One                   |
| Distribution:                 |                               |
| Style:                        | Chest Pack                    |
| Fabric Texture:               | Nylon                         |
| Lining Texture:               | Polyester Fiber               |
| Bag Shape:                    | Dumpling Type                 |
| Cover Opening Mode:           | Zipper                        |
| Popular Elements:             | Sewing                        |
| Package Internal Structure:   | Zipper Bag, Mobile Phone Bag, |
|                               | Certificate Bag, Sandwich     |
|                               | Zipper Bag                    |
| Number Of Shoulder Straps:    | Single Root                   |
| Bag Size:                     | Small                         |
| Bag Fashion:                  | Chest Pack                    |
| Processing Method:            | Soft Surface                  |
| Lifting Parts:                | Soft Handle                   |
| Pattern:                      | Solid Color                   |
| Hardness:                     | Soft                          |
| Types Of Outer Bags:          | Inner Patch Bag               |
| Export Or Not:                | No                            |
| Colour:                       | 0531 ? Purple, 0531 ? Dark    |
|                               | Blue, 0531 ? Wine Red, 0531 ? |
|                               | Pink                          |
| Year And Season Of Listing:   | Spring 2021                   |
| With Or Without Interlayer:   | Yes                           |
| Shoulder Strap Style:         | Crossbody                     |