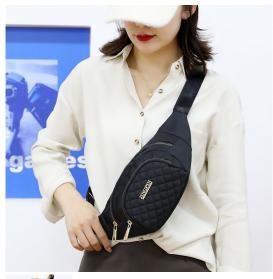

## 2021 New Women's Chest Bag Waterproof Nylon Cloth Bag Large Capacity Outdoor Travel Waist Bag Versatile Single Shoulder Messenger Bag

2021 New Women's Chest Bag Waterproof Nylon Cloth Bag Large Capacity Outdoor Travel Waist Bag Versatile Single Shoulder Messenger Bag

## Description

| Product specifics             |                               |
|-------------------------------|-------------------------------|
| Style:                        | Urban Simplicity              |
| Source Category:              | Goods In Stock                |
| Is It In Stock:               | Yes                           |
| Inventory Type:               | Whole Order                   |
| Does It Support Distribution: | Support Distribution          |
| Threshold Of Franchise        | One For One                   |
| Distribution:                 |                               |
| Style:                        | Chest Pack                    |
| Fabric Texture:               | Nylon                         |
| Lining Texture:               | Polyester Fiber               |
| Bag Shape:                    | Dumpling Type                 |
| Cover Opening Mode:           | Zipper                        |
| Popular Elements:             | Sewing                        |
| Package Internal Structure:   | Zipper Bag, Mobile Phone Bag, |
|                               | Certificate Bag, Sandwich     |
|                               | Zipper Bag                    |
| Number Of Shoulder Straps:    | Single Root                   |
| Bag Size:                     | Small                         |
| Bag Fashion:                  | Chest Pack                    |
| Processing Method:            | Soft Surface                  |
| Lifting Parts:                | Soft Handle                   |
| Pattern:                      | Solid Color                   |
| Hardness:                     | Soft                          |
| Types Of Outer Bags:          | Inner Patch Bag               |
| Export Or Not:                | No                            |
| Colour:                       | 0531 ? Purple, 0531 ? Dark    |
|                               | Blue, 0531 ? Wine Red, 0531 ? |
|                               | Pink                          |
| Year And Season Of Listing:   | Spring 2021                   |
| With Or Without Interlayer:   | Yes                           |
| Shoulder Strap Style:         | Crossbody                     |