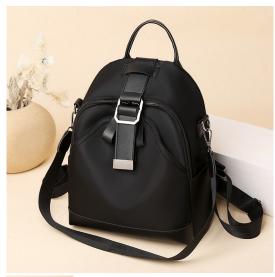

## 2021 New Korean Double Shoulder Bag Fashion Versatile Single Shoulder Bag Leisure Waterproof Oxford Cloth Manufacturer Wholesale Bag Women

2021 New Korean Double Shoulder Bag Fashion Versatile Single Shoulder Bag Leisure Waterproof Oxford Cloth Manufacturer Wholesale Bag Women

## Description

| Product specifics             |                                                        |
|-------------------------------|--------------------------------------------------------|
| Source Category:              | Goods In Stock                                         |
| Is It In Stock:               | Yes                                                    |
| Inventory Type:               | Whole Order                                            |
| Does It Support Distribution: | Support Distribution                                   |
| Threshold Of Franchise        | One For Delivery                                       |
|                               | One For Delivery                                       |
| Distribution:                 | Laura                                                  |
| Bag Size:                     | Large                                                  |
| Capacity:                     | 20-35L                                                 |
| Package Internal Structure:   | Mobile Phone Bag, Certificate Bag, Sandwich Zipper Bag |
| Cover Opening Mode:           | Zipper                                                 |
| Applicable Gender:            | Female                                                 |
| Texture Of Material:          | Oxford                                                 |
| Is It Locked:                 | No                                                     |
| Is There A Rain Cover:        | Nothing                                                |
| Function:                     | Waterproof, Wear-resistant,                            |
| Function.                     | Anti-theft, Anti-seismic,                              |
|                               |                                                        |
|                               | Capacity Expansion, Load                               |
|                               | Reduction                                              |
| Model:                        | 2215#                                                  |
| Processing Method:            | Soft Surface                                           |
| Hardness:                     | Soft                                                   |
| Pattern:                      | Solid Color                                            |
| Place Of Import:              | Baigou                                                 |
| Suitable For Gift Giving      | Tourism Commemoration                                  |
| Occasions:                    |                                                        |
| Logo Printing:                | Sure                                                   |
| Processing And Customization: | Yes                                                    |
| Style:                        | Cross Border Trend                                     |
| Lining Texture:               | Polyester Fiber                                        |
| Types Of Accessories:         | Fastener                                               |
| Number Of Shoulder Straps:    | Double Root                                            |
| Popular Elements:             | Sewing                                                 |
| Lifting Parts:                | Soft Handle                                            |
| Types Of Outer Bags:          | Inner Patch Bag                                        |
| Bag Shape:                    | Vertical Square                                        |
| Is There A Pull Rod:          | No                                                     |
| Suspension System :           | Curved Shoulder Strap                                  |
| Latest Delivery Time:         | 2                                                      |
|                               |                                                        |
| Scene:                        | Daily                                                  |
| Colour:                       | 2215 Black                                             |
| Year And Season Of Listing:   | Winter 2020                                            |
| Do You Have Back Cushion      | Nothing                                                |
| Cotton:                       |                                                        |
| Waterproof Degree:            | Splash Proof Water                                     |