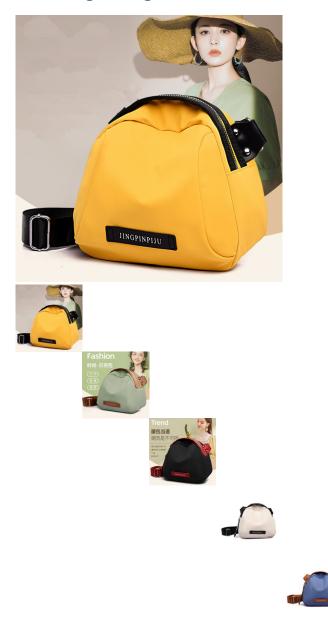

Bag Women 2020 New Korean Chaowang Red Shell Bag Oxford Women's Messenger Bag Canvas Versatile One Shoulder Bag

Bag Women 2020 New Korean Chaowang Red Shell Bag Oxford Women's Messenger Bag Canvas Versatile One Shoulder Bag

Rating: Not Rated Yet Price

\$3.68

Ask a question about this product

Manufacturer MDLY

| duct specifics                | Street Trend                   |
|-------------------------------|--------------------------------|
| Style:                        |                                |
| Source Category:              | Goods In Stock                 |
| Is It In Stock.               | Yes                            |
| Inventory Type:               | Whole Order                    |
| Does It Support Distribution: | Support Distribution           |
| Style:                        | Women's Messenger Bag          |
| Fabric Texture:               | Oxford                         |
| Lining Texture:               | Polyester Fiber                |
| Bag Shape:                    | Shell Type                     |
| Cover Opening Mode:           | Zipper                         |
| Popular Elements:             | Pinkycolor                     |
| Package Internal Structure:   | Mobile Phone Bag, Certificate  |
|                               | Bag, Sandwich Zipper Bag       |
| Number Of Shoulder Straps:    | Double Root                    |
| Bag Size:                     | In                             |
| Bag Fashion:                  | Versatile                      |
| Processing Method:            | Soft Surface                   |
| Lifting Parts:                | Soft Handle                    |
| Pattern:                      | Solid Color                    |
| Hardness:                     | In                             |
| Types Of Outer Bags:          | Inner Patch Bag                |
| Image:                        | Internet Celebrity             |
| Export Or Not:                | No                             |
| Colour:                       | At Yellow Small, At Green      |
|                               | Small, At Blue Small, At Black |
|                               | Small, At White Large, At      |
|                               | Yellow Large, At Green Large,  |
|                               | At Blue Large, At Black Large  |
| Year And Season Of Listing:   | Winter 2020                    |
| With Or Without Interlayer:   | Yes                            |
| Shoulder Strap Style:         | Single Root                    |
| Is It Locked:                 | No                             |
| Latest Delivery Time:         | 3                              |