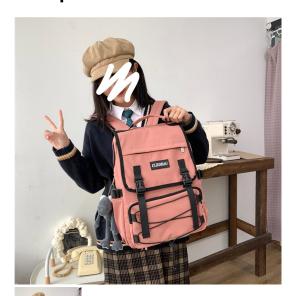

## Schoolbag Korean Version Original Lodging Ulzzng College Student Backpack Women's Cross Rope High Capacity 15.6 Inch High School Backpack

Schoolbag Korean Version Original Lodging Ulzzng College Student Backpack Women's Cross Rope High Capacity 15.6 Inch High School Backpack

## Description

| Product specifics             |                                                                                   |
|-------------------------------|-----------------------------------------------------------------------------------|
| Source Category:              | Goods In Stock                                                                    |
| Is It In Stock:               | Yes                                                                               |
| Inventory Type:               | Whole Order                                                                       |
| Does It Support Distribution: | Support Distribution                                                              |
| Bag Size:                     | Large                                                                             |
| Capacity:                     | 20-35L                                                                            |
| Package Internal Structure:   | Mobile Phone Bag, Certificate<br>Bag, Sandwich Zipper Bag,<br>Computer Insert Bag |
| Cover Opening Mode:           | Zipper                                                                            |
| Applicable Gender:            | Female                                                                            |
| Texture Of Material:          | Nylon                                                                             |
| Is It Locked:                 | No                                                                                |
| Is There A Rain Cover:        | Nothing                                                                           |
| Function:                     | Breathable, Waterproof, Wear-                                                     |
|                               | resistant, Anti-theft, Anti-<br>seismic, Capacity Expansion,<br>Load Reduction    |
| Model:                        | 9401#                                                                             |
| Processing Method:            | Soft Surface                                                                      |
| Hardness:                     | Soft                                                                              |
| Pattern:                      | Solid Color                                                                       |
| Place Of Import:              | China                                                                             |
| Suitable For Gift Giving      | Tourism Commemoration                                                             |
| Occasions:                    |                                                                                   |
| Logo Printing:                | Sure                                                                              |
| Processing And Customization: |                                                                                   |
| Style:                        | National Style Of Literature<br>And Art                                           |
| Lining Texture:               | Polyester Fiber                                                                   |
| Types Of Accessories:         | Fastener                                                                          |
| Number Of Shoulder Straps:    | Double Root                                                                       |
| Popular Elements:             | Sewing                                                                            |
| Lifting Parts:                | Soft Handle                                                                       |
| Types Of Outer Bags:          | Inner Patch Bag                                                                   |
| Bag Shape:                    | Vertical Square                                                                   |
| Is There A Pull Rod:          | No                                                                                |
| Suspension System :           | Curved Shoulder Strap                                                             |
| Latest Delivery Time:         | 2                                                                                 |
| Scene:                        | Travel                                                                            |
| Colour:                       | 9401 # White (with Pendant),                                                      |
|                               | 9401 # Pink (with Pendant)                                                        |
| Size:                         | 25 Inches                                                                         |
| Year And Season Of Listing:   | Spring 2021                                                                       |
| Do You Have Back Cushion      | Nothing                                                                           |
| Cotton:                       | 3                                                                                 |
| Waterproof Degree:            | Splash Proof Water                                                                |
|                               | 1 -1                                                                              |