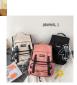

## Schoolbag Korean Version Original Lodging Ulzzng College Student Backpack Women's Cross Rope High Capacity 15.6 Inch High School Backpack

Schoolbag Korean Version Original Lodging Ulzzng College Student Backpack Women's Cross Rope High Capacity 15.6 Inch High School Backpack

## Description

| Product specifics             |                                                                                   |
|-------------------------------|-----------------------------------------------------------------------------------|
| Source Category:              | Goods In Stock                                                                    |
| Is It In Stock:               | Yes                                                                               |
| Inventory Type:               | Whole Order                                                                       |
| Does It Support Distribution: | Support Distribution                                                              |
| Bag Size:                     | Large                                                                             |
| Capacity:                     | 20-35L                                                                            |
| Package Internal Structure:   | Mobile Phone Bag, Certificate<br>Bag, Sandwich Zipper Bag,<br>Computer Insert Bag |
| Cover Opening Mode:           | Zipper                                                                            |
| Applicable Gender:            | Female                                                                            |
| Texture Of Material:          | Nylon                                                                             |
| Is It Locked:                 | No                                                                                |
| Is There A Rain Cover:        | Nothing                                                                           |
| Function:                     | Breathable, Waterproof, Wear-                                                     |
|                               | resistant, Anti-theft, Anti-<br>seismic, Capacity Expansion,<br>Load Reduction    |
| Model:                        | 9401#                                                                             |
| Processing Method:            | Soft Surface                                                                      |
| Hardness:                     | Soft                                                                              |
| Pattern:                      | Solid Color                                                                       |
| Place Of Import:              | China                                                                             |
| Suitable For Gift Giving      | Tourism Commemoration                                                             |
| Occasions:                    |                                                                                   |
| Logo Printing:                | Sure                                                                              |
| Processing And Customization: |                                                                                   |
| Style:                        | National Style Of Literature<br>And Art                                           |
| Lining Texture:               | Polyester Fiber                                                                   |
| Types Of Accessories:         | Fastener                                                                          |
| Number Of Shoulder Straps:    | Double Root                                                                       |
| Popular Elements:             | Sewing                                                                            |
| Lifting Parts:                | Soft Handle                                                                       |
| Types Of Outer Bags:          | Inner Patch Bag                                                                   |
| Bag Shape:                    | Vertical Square                                                                   |
| Is There A Pull Rod:          | No                                                                                |
| Suspension System :           | Curved Shoulder Strap                                                             |
| Latest Delivery Time:         | 2                                                                                 |
| Scene:                        | Travel                                                                            |
| Colour:                       | 9401 # White (with Pendant),                                                      |
|                               | 9401 # Pink (with Pendant)                                                        |
| Size:                         | 25 Inches                                                                         |
| Year And Season Of Listing:   | Spring 2021                                                                       |
| Do You Have Back Cushion      | Nothing                                                                           |
| Cotton:                       | 3                                                                                 |
| Waterproof Degree:            | Splash Proof Water                                                                |
|                               | 1 -1                                                                              |