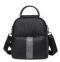

## Soft Leather Backpack 2021 New Korean Fashion Temperament Elephant Pattern Portable Single Shoulder Bag Large Capacity Diamond Bag

Soft Leather Backpack 2021 New Korean Fashion Temperament Elephant Pattern Portable Single Shoulder Bag Large Capacity Diamond Bag

## Description

| Droduct aposition             |                               |
|-------------------------------|-------------------------------|
| n Product specifics           | Condo la Charle               |
| Source Category:              | Goods In Stock                |
| Is It In Stock:               | Yes                           |
| Inventory Type:               | Whole Order                   |
| Does It Support Distribution: | Support Distribution          |
| Bag Size:                     | In                            |
| Capacity:                     | 20-35L                        |
| Package Internal Structure:   | Mobile Phone Bag, Certificate |
|                               | Bag, Sandwich Zipper Bag,     |
|                               | Computer Insert Bag           |
| Cover Opening Mode:           | Zipper                        |
| Applicable Gender:            | Female                        |
| Texture Of Material:          | PU Leather                    |
| Is It Locked:                 | No                            |
| Is There A Rain Cover:        | Nothing                       |
| Function:                     | Waterproof, Wear-resistant,   |
| T direction:                  | Anti-theft, Anti-seismic,     |
|                               | Capacity Expansion, Load      |
|                               | Reduction                     |
| Model:                        | 9997#                         |
| Processing Method:            | Soft Surface                  |
| Hardness:                     | In                            |
|                               |                               |
| Pattern:                      | Solid Color                   |
| Place Of Import:              | The Republic Of Korea         |
| Suitable For Gift Giving      | Tourism Commemoration         |
| Occasions:                    | 0                             |
| Logo Printing:                | Sure                          |
| Processing And Customization: |                               |
| Style:                        | Fashion                       |
| Lining Texture:               | Polyester Fiber               |
| Types Of Accessories:         | Fastener                      |
| Number Of Shoulder Straps:    | Double Root                   |
| Popular Elements:             | Belt Drill                    |
| Lifting Parts:                | Soft Handle                   |
| Types Of Outer Bags:          | Inner Patch Bag               |
| Bag Shape:                    | Vertical Square               |
| Is There A Pull Rod:          | No                            |
| Suspension System :           | Air Cushion Strap             |
| Latest Delivery Time:         | 2                             |
| Scene:                        | Travel                        |
| Colour:                       | 9997 × Black                  |
| Year And Season Of Listing:   | Winter 2020                   |
| Do You Have Back Cushion      | Yes                           |
| Cotton:                       |                               |
| Waterproof Degree:            | Splash Proof Water            |
| Tracepioor Dogree.            | Opiasi i Tool Water           |