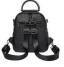

## Soft Leather Backpack 2021 New Korean Fashion Temperament Elephant Pattern Portable Single Shoulder Bag Large Capacity Diamond Bag

Soft Leather Backpack 2021 New Korean Fashion Temperament Elephant Pattern Portable Single Shoulder Bag Large Capacity Diamond Bag

## Description

| Droduct aposition             |                               |
|-------------------------------|-------------------------------|
| n Product specifics           | Condo la Charle               |
| Source Category:              | Goods In Stock                |
| Is It In Stock:               | Yes                           |
| Inventory Type:               | Whole Order                   |
| Does It Support Distribution: | Support Distribution          |
| Bag Size:                     | In                            |
| Capacity:                     | 20-35L                        |
| Package Internal Structure:   | Mobile Phone Bag, Certificate |
|                               | Bag, Sandwich Zipper Bag,     |
|                               | Computer Insert Bag           |
| Cover Opening Mode:           | Zipper                        |
| Applicable Gender:            | Female                        |
| Texture Of Material:          | PU Leather                    |
| Is It Locked:                 | No                            |
| Is There A Rain Cover:        | Nothing                       |
| Function:                     | Waterproof, Wear-resistant,   |
| T direction:                  | Anti-theft, Anti-seismic,     |
|                               | Capacity Expansion, Load      |
|                               | Reduction                     |
| Model:                        | 9997#                         |
| Processing Method:            | Soft Surface                  |
| Hardness:                     | In                            |
|                               |                               |
| Pattern:                      | Solid Color                   |
| Place Of Import:              | The Republic Of Korea         |
| Suitable For Gift Giving      | Tourism Commemoration         |
| Occasions:                    | 0                             |
| Logo Printing:                | Sure                          |
| Processing And Customization: |                               |
| Style:                        | Fashion                       |
| Lining Texture:               | Polyester Fiber               |
| Types Of Accessories:         | Fastener                      |
| Number Of Shoulder Straps:    | Double Root                   |
| Popular Elements:             | Belt Drill                    |
| Lifting Parts:                | Soft Handle                   |
| Types Of Outer Bags:          | Inner Patch Bag               |
| Bag Shape:                    | Vertical Square               |
| Is There A Pull Rod:          | No                            |
| Suspension System :           | Air Cushion Strap             |
| Latest Delivery Time:         | 2                             |
| Scene:                        | Travel                        |
| Colour:                       | 9997 × Black                  |
| Year And Season Of Listing:   | Winter 2020                   |
| Do You Have Back Cushion      | Yes                           |
| Cotton:                       |                               |
| Waterproof Degree:            | Splash Proof Water            |
| Tracepioor Dogree.            | Opiasi i Tool Water           |