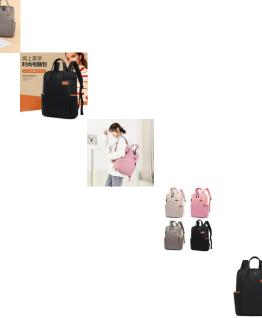

## Large Capacity Backpack New Fashion Korean Student Schoolbag Women's Light Simple Handbag Leisure Travel Bag

Large Capacity Backpack New Fashion Korean Student Schoolbag Women's Light Simple Handbag Leisure Travel Bag

Rating: Not Rated Yet Price

\$6.46

Ask a question about this product

Manufacturer MDLY

| ource Category:                     | Goods In Stock                |
|-------------------------------------|-------------------------------|
| s It In Stock:                      | Yes                           |
| nventory Type:                      | Whole Order                   |
| Does It Support Distribution:       | Support Distribution          |
| Threshold Of Franchise              | One For Delivery              |
| Distribution:                       |                               |
| Bag Size.                           | Large                         |
| Capacity:                           | 20-35L                        |
| Package Internal Structure:         | Mobile Phone Bag, Certificate |
|                                     | Bag, Sandwich Zipper Bag,     |
|                                     | Computer Insert Bag           |
| Cover Opening Mode:                 | Zipper                        |
| Applicable Gender:                  | Female                        |
| Texture Of Material:                | Oxford                        |
| Is It Locked:                       | No                            |
| Is There A Rain Cover:              | Nothing                       |
| Function:                           | Waterproof, Wear-resistant,   |
|                                     | Anti-theft, Anti-seismic,     |
|                                     | Capacity Expansion, Load      |
|                                     | Reduction                     |
| Model:                              | 1258#                         |
| Processing Method:                  | Soft Surface                  |
| Hardness:                           | Soft                          |
| Pattern:                            | Solid Color                   |
| Place Of Import:                    | The Republic Of Korea         |
| Suitable For Gift Giving            | Tourism Commemoration         |
| Occasions:                          | Tourisin Commenioration       |
| Logo Printing:                      | Sure                          |
| Processing And Customization:       | Yes                           |
| Style:                              | Street Trend                  |
| Lining Texture:                     |                               |
| Types Of Accessories:               | Polyester Fiber<br>Fastener   |
| Number Of Shoulder Straps:          | Double Root                   |
|                                     |                               |
| Popular Elements:                   | Sewing<br>Soft Handle         |
| Lifting Parts:                      |                               |
| Types Of Outer Bags:                | Inner Patch Bag               |
| Bag Shape:                          | Vertical Square               |
| Is There A Pull Rod:                | No                            |
| Suspension System :                 | Curved Shoulder Strap         |
| Latest Delivery Time:               | 2                             |
| Scene:                              | Travel                        |
| Colour:                             | 1258? Off White, 1258? Khaki, |
|                                     | 1258? Pink                    |
| Year And Season Of Listing:         | Winter 2020                   |
| Do You Have Back Cushion<br>Cotton: | Nothing                       |
| Waterproof Degree:                  | Splash Proof Water            |