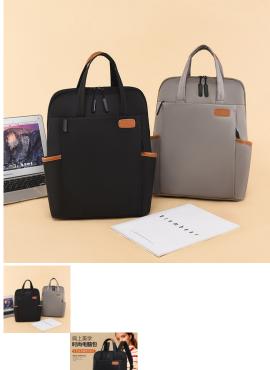

## Large Capacity Backpack New Fashion Korean Student Schoolbag Women's Light Simple Handbag Leisure Travel Bag

Large Capacity Backpack New Fashion Korean Student Schoolbag Women's Light Simple Handbag Leisure Travel Bag

Rating: Not Rated Yet Price

\$6.46

Ask a question about this product

Manufacturer MDLY

| ource Category:                     | Goods In Stock                |
|-------------------------------------|-------------------------------|
| s It In Stock:                      | Yes                           |
| nventory Type:                      | Whole Order                   |
| Does It Support Distribution:       | Support Distribution          |
| Threshold Of Franchise              | One For Delivery              |
| Distribution:                       |                               |
| Bag Size.                           | Large                         |
| Capacity:                           | 20-35L                        |
| Package Internal Structure:         | Mobile Phone Bag, Certificate |
|                                     | Bag, Sandwich Zipper Bag,     |
|                                     | Computer Insert Bag           |
| Cover Opening Mode:                 | Zipper                        |
| Applicable Gender:                  | Female                        |
| Texture Of Material:                | Oxford                        |
| Is It Locked:                       | No                            |
| Is There A Rain Cover:              | Nothing                       |
| Function:                           | Waterproof, Wear-resistant,   |
|                                     | Anti-theft, Anti-seismic,     |
|                                     | Capacity Expansion, Load      |
|                                     | Reduction                     |
| Model:                              | 1258#                         |
| Processing Method:                  | Soft Surface                  |
| Hardness:                           | Soft                          |
| Pattern:                            | Solid Color                   |
| Place Of Import:                    | The Republic Of Korea         |
| Suitable For Gift Giving            | Tourism Commemoration         |
| Occasions:                          | Tourisin Commenioration       |
| Logo Printing:                      | Sure                          |
| Processing And Customization:       | Yes                           |
| Style:                              | Street Trend                  |
| Lining Texture:                     |                               |
| Types Of Accessories:               | Polyester Fiber<br>Fastener   |
| Number Of Shoulder Straps:          | Double Root                   |
|                                     |                               |
| Popular Elements:                   | Sewing<br>Soft Handle         |
| Lifting Parts:                      |                               |
| Types Of Outer Bags:                | Inner Patch Bag               |
| Bag Shape:                          | Vertical Square               |
| Is There A Pull Rod:                | No                            |
| Suspension System :                 | Curved Shoulder Strap         |
| Latest Delivery Time:               | 2                             |
| Scene:                              | Travel                        |
| Colour:                             | 1258? Off White, 1258? Khaki, |
|                                     | 1258? Pink                    |
| Year And Season Of Listing:         | Winter 2020                   |
| Do You Have Back Cushion<br>Cotton: | Nothing                       |
| Waterproof Degree:                  | Splash Proof Water            |