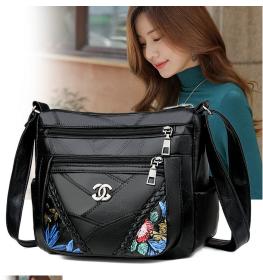

High Quality Bag Women 2021 Korean Splicing Sheepskin Women's Bag Fashion Soft Leather Middle Aged Women's One Shoulder Slant Cross Bag

.

High Quality Bag Women 2021 Korean Splicing Sheepskin Women's Bag Fashion Soft Leather Middle Aged Women's One Shoulder Slant Cross Bag

Rating: Not Rated Yet Price

\$3.32

Ask a question about this product

Manufacturer MDLY

| scription Product s | pecifics             |                               |  |
|---------------------|----------------------|-------------------------------|--|
| Style:              |                      | Cross Border Trend            |  |
| Source C            | ategory:             | Goods In Stock                |  |
| Is It In St         | ock:                 | Yes                           |  |
| Inventory           | Type:                | Whole Order                   |  |
| Does It S           | upport Distribution: | Support Distribution          |  |
| Style:              |                      | Women's Shoulder Bag          |  |
| Fabric Te           | exture:              | PU                            |  |
| Lining Te           | xture:               | Polyester Fiber               |  |
| Bag Shap            | pe:                  | Horizontal Style              |  |
| Bag Fash            | nion:                | Small Square Bag              |  |
| Cover Op            | ening Mode:          | Zipper                        |  |
| Popular E           | Elements:            | Flower                        |  |
| Package Internal St | Internal Structure:  | Mobile Phone Bag, Certificate |  |
|                     |                      | Bag, Sandwich Zipper Bag      |  |
| Number (            | Of Shoulder Straps:  | Single Root                   |  |
| Bag Size            | :                    | In                            |  |
| Pattern:            |                      | Flowers And Plants            |  |
| Processir           | ng Method:           | Soft Surface                  |  |
| Hardness            | S:                   | In                            |  |
| Lifting Pa          | irts:                | Soft Handle                   |  |
| Types Of            | Outer Bags:          | Inner Patch Bag               |  |
| Export O            | r Not:               | No                            |  |
| Colour:             |                      | Main Drawing                  |  |