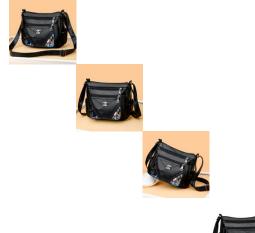

High Quality Bag Women 2021 Korean Splicing Sheepskin Women's Bag Fashion Soft Leather Middle Aged Women's One Shoulder Slant Cross Bag

.

High Quality Bag Women 2021 Korean Splicing Sheepskin Women's Bag Fashion Soft Leather Middle Aged Women's One Shoulder Slant Cross Bag

Rating: Not Rated Yet Price

\$3.32

Ask a question about this product

Manufacturer MDLY

| scription Product s | pecifics             |                               |  |
|---------------------|----------------------|-------------------------------|--|
| Style:              |                      | Cross Border Trend            |  |
| Source C            | ategory:             | Goods In Stock                |  |
| Is It In St         | ock:                 | Yes                           |  |
| Inventory           | Type:                | Whole Order                   |  |
| Does It S           | upport Distribution: | Support Distribution          |  |
| Style:              |                      | Women's Shoulder Bag          |  |
| Fabric Te           | exture:              | PU                            |  |
| Lining Te           | xture:               | Polyester Fiber               |  |
| Bag Shap            | pe:                  | Horizontal Style              |  |
| Bag Fash            | nion:                | Small Square Bag              |  |
| Cover Op            | ening Mode:          | Zipper                        |  |
| Popular E           | Elements:            | Flower                        |  |
| Package Internal St | Internal Structure:  | Mobile Phone Bag, Certificate |  |
|                     |                      | Bag, Sandwich Zipper Bag      |  |
| Number (            | Of Shoulder Straps:  | Single Root                   |  |
| Bag Size            | :                    | In                            |  |
| Pattern:            |                      | Flowers And Plants            |  |
| Processir           | ng Method:           | Soft Surface                  |  |
| Hardness            | S:                   | In                            |  |
| Lifting Pa          | irts:                | Soft Handle                   |  |
| Types Of            | Outer Bags:          | Inner Patch Bag               |  |
| Export O            | r Not:               | No                            |  |
| Colour:             |                      | Main Drawing                  |  |