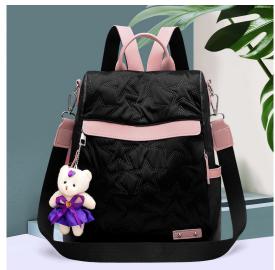

## 2021 New Korean Backpack Women's Fashion Pu Soft Leather Fashion Bag Versatile Leisure Backpack Women's Large Capacity Schoolbag

2021 New Korean Backpack Women's Fashion Pu Soft Leather Fashion Bag Versatile Leisure Backpack Women's Large Capacity Schoolbag

## Description

| Draduet appeifice             |                               |
|-------------------------------|-------------------------------|
| Product specifics             | Coods in Stock                |
| Source Category:              | Goods In Stock                |
| Is It In Stock:               | Yes                           |
| Inventory Type:               | Whole Order                   |
| Does It Support Distribution: | Support Distribution          |
| Bag Size:                     | Large                         |
| Capacity:                     | Below 20L                     |
| Package Internal Structure:   | Mobile Phone Bag, Certificate |
|                               | Bag, Sandwich Zipper Bag,     |
|                               | Computer Insert Bag           |
| Cover Opening Mode:           | Zipper                        |
| Applicable Gender:            | Female                        |
| Texture Of Material:          | PU Leather                    |
| Is It Locked:                 | No                            |
| Is There A Rain Cover:        | Nothing                       |
| Function:                     | Waterproof, Wear-resistant,   |
| i diletion.                   | Anti-theft, Anti-seismic,     |
|                               | Capacity Expansion, Load      |
|                               |                               |
| Model:                        | Reduction                     |
|                               | 1681#                         |
| Processing Method:            | Soft Surface                  |
| Hardness:                     | Soft                          |
| Pattern:                      | Solid Color                   |
| Place Of Import:              | The Republic Of Korea         |
| Suitable For Gift Giving      | Tourism Commemoration         |
| Occasions:                    |                               |
| Logo Printing:                | Sure                          |
| Processing And Customization: | Yes                           |
| Style:                        | Urban Simplicity              |
| Lining Texture:               | Polyester Fiber               |
| Types Of Accessories:         | Fastener                      |
| Number Of Shoulder Straps:    | Double Root                   |
| Popular Elements:             | Sewing                        |
| Lifting Parts:                | Soft Handle                   |
| Types Of Outer Bags:          | Inner Patch Bag               |
| Bag Shape:                    | Vertical Square               |
| Is There A Pull Rod:          | No.                           |
| Suspension System :           | Curved Shoulder Strap         |
| Latest Delivery Time:         | 2                             |
| Scene:                        | Travel                        |
| Colour:                       | 1681? Off White, 1681? Pink,  |
| Colour:                       |                               |
| V                             | 1681? Blue                    |
| Year And Season Of Listing:   | Winter 2020                   |
| Do You Have Back Cushion      | Nothing                       |
| Cotton:                       |                               |
| Waterproof Degree:            | Splash Proof Water            |