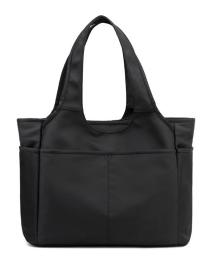

Versatile Simple Women's Bag Waterproof Nylon Tote Bag Oxford Cloth Portable Large Bag Women's Large Capacity Shoulder Bag

Versatile Simple Women's Bag Waterproof Nylon Tote Bag Oxford Cloth Portable Large Bag Women's Large Capacity Shoulder Bag