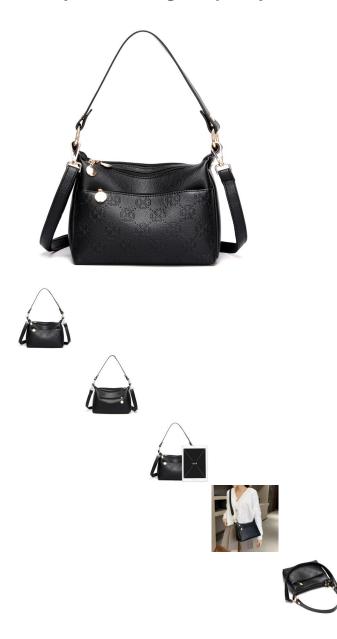

Soft Leather Middle-aged Women's One Shoulder Bag 2020 New Korean Trendy Mother High-capacity Fashion Versatile Messenger Bag Female

Soft Leather Middle-aged Women's One Shoulder Bag 2020 New Korean Trendy Mother High-capacity Fashion Versatile Messenger Bag Female

Rating: Not Rated Yet Price

\$6.49

Ask a question about this product

ManufacturerK2

| cription | Product specifics           | 1                        |   |  |  |  |  |
|----------|-----------------------------|--------------------------|---|--|--|--|--|
|          | Style:                      | Business Commuting       |   |  |  |  |  |
|          | Source Category:            | Goods In Stock           |   |  |  |  |  |
|          | Inventory:                  | Yes                      |   |  |  |  |  |
|          | Inventory Type:             | Whole Order              | ] |  |  |  |  |
|          | Is Distribution Supported:  | Support Distribution     |   |  |  |  |  |
|          | Style:                      | Women's Shoulder Bag     |   |  |  |  |  |
|          | Fabric Texture:             | PU                       |   |  |  |  |  |
|          | Lining Texture:             | Polyester Fiber          |   |  |  |  |  |
|          | Bag Shape:                  | Horizontal Square        |   |  |  |  |  |
|          | Luggage Trend Style:        | Small Square Bag         |   |  |  |  |  |
|          | Cover Opening Mode:         | Zipper                   |   |  |  |  |  |
|          | Popular Elements:           | Sewing Thread            |   |  |  |  |  |
|          | Package Internal Structure: | Mobile Phone Bag         |   |  |  |  |  |
|          | Number Of Shoulder Straps:  | Single Root              |   |  |  |  |  |
|          | Luggage Size:               | In                       |   |  |  |  |  |
|          | Pattern:                    | Solid Color              |   |  |  |  |  |
|          | Processing Mode:            | Soft Surface             |   |  |  |  |  |
|          | Hardness:                   | Soft                     |   |  |  |  |  |
|          | Lifting Parts:              | Soft Handle              |   |  |  |  |  |
|          | Type Of Outer Bag:          | Inner Patch Bag          |   |  |  |  |  |
|          | Export Or Not:              | No                       | ] |  |  |  |  |
|          | Colour:                     | Black, Gold, Taro Purple | ] |  |  |  |  |
|          | Year And Season Of Listing: | Winter 2020              | ] |  |  |  |  |
|          |                             |                          |   |  |  |  |  |