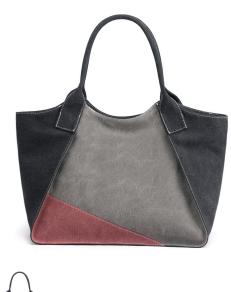

## 2021 New Fashion Contrast Color Canvas Bag Women's Large Capacity Leisure Commuting Single Shoulder Bag Portable Women's Large Bag

2021 New Fashion Contrast Color Canvas Bag Women's Large Capacity Leisure Commuting Single Shoulder Bag Portable Women's Large Bag

## Description [

| Product specifics           |                      |
|-----------------------------|----------------------|
| Style:                      | Business Commuting   |
| Source Category:            | Goods In Stock       |
| Inventory:                  | Yes                  |
| Inventory Type:             | Whole Order          |
| Latest Delivery Time:       | 2                    |
| Is Distribution Supported:  | Support Distribution |
| Fabric Texture:             | Canvas               |
| Lining Texture:             | Polyester Fiber      |
| Style:                      | Women's Shoulder Bag |
| Luggage Trend Style:        | Commuter Bag         |
| Bag Shape:                  | Horizontal Square    |
| Cover Opening Mode:         | Zipper               |
| Popular Elements:           | Sewing Thread        |
| Package Internal Structure: | Mobile Phone Bag     |
| Number Of Shoulder Straps:  | Strapless            |
| Luggage Size:               | In                   |
| Pattern:                    | Solid Color          |
| Processing Mode:            | Soft Surface         |
| Hardness:                   | Soft                 |
| Lifting Parts:              | Soft Handle          |
| Export Or Not:              | No                   |
| Colour:                     | Coffee               |
| Year And Season Of Listing: | Spring 2021          |