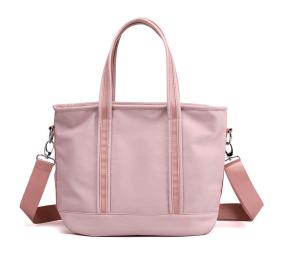

## Portable Leisure Commuter Bag Women's 2021 New Fashion Versatile Tot Women's Bag Single Shoulder Messenger Bag Large Capacity Bag

Portable Leisure Commuter Bag Women's 2021 New Fashion Versatile Tot Women's Bag Single Shoulder Messenger Bag Large Capacity Bag

## Description

| Product specifics           |                      |  |
|-----------------------------|----------------------|--|
| Colour:                     | Pink                 |  |
| Style:                      | Street Trend         |  |
| Source Category:            | Goods In Stock       |  |
| Texture Of Material:        | Nylon                |  |
| Luggage Trend Style:        | Commuter Bag         |  |
| Luggage Size:               | In                   |  |
| Popular Elements:           | Sewing Thread        |  |
| Year And Season Of Listing: | Spring 2021          |  |
| Inventory Type:             | Whole Order          |  |
| Is Distribution Supported:  | Support Distribution |  |
| Lining Texture:             | Polyester Fiber      |  |
| Bag Shape:                  | Horizontal Square    |  |
| Cover Opening Mode:         | Zipper               |  |
| Package Internal Structure: | Certificate Bag      |  |
| Pattern:                    | Solid Color          |  |
| Processing Mode:            | Soft Surface         |  |
| Hardness:                   | Soft                 |  |
| Lifting Parts:              | Soft Handle          |  |
| Type Of Outer Bag:          | Inner Patch Bag      |  |
| Export Or Not:              | No                   |  |
| With Or Without Interlayer: | Nothing              |  |
| Number Of Shoulder Straps:  | Single Root          |  |