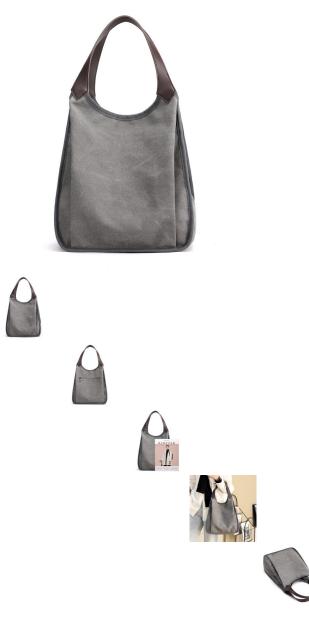

Canvas Women's Bag Leisure Multi-layer Single Shoulder Portable Bag 2021 Spring And Summer New Fashion Versatile Large Capacity Armpit Bag

Canvas Women's Bag Leisure Multi-layer Single Shoulder Portable Bag 2021 Spring And Summer New Fashion Versatile Large Capacity Armpit Bag

Rating: Not Rated Yet Price

\$7.37

Ask a question about this product

ManufacturerK2

| Description | Product specifics           |                                 |  |
|-------------|-----------------------------|---------------------------------|--|
|             | Style:                      | Street Trend                    |  |
|             | Source Category:            | Goods In Stock                  |  |
|             | Inventory:                  | Yes                             |  |
|             | Inventory Type:             | Whole Order                     |  |
|             | Latest Delivery Time:       | 2                               |  |
|             | Is Distribution Supported:  | Support Distribution            |  |
|             | Fabric Texture:             | Canvas                          |  |
|             | Lining Texture:             | Polyester Fiber                 |  |
|             | Style:                      | Women's Shoulder Bag            |  |
|             | Luggage Trend Style:        | Commuter Bag                    |  |
|             | Bag Shape:                  | Vertical Square                 |  |
|             | Cover Opening Mode:         | Zipper                          |  |
|             | Popular Elements:           | Sewing Thread                   |  |
|             | Package Internal Structure: | Mobile Phone Bag                |  |
|             | Number Of Shoulder Straps:  | Double Root                     |  |
|             | Luggage Size:               | In                              |  |
|             | Pattern:                    | Solid Color                     |  |
|             | Processing Mode:            | Soft Surface                    |  |
|             | Hardness:                   | Soft                            |  |
|             | Lifting Parts:              | Soft Handle                     |  |
|             | Type Of Outer Bag:          | Inner Patch Bag                 |  |
|             | Export Or Not:              | No                              |  |
|             | Colour:                     | Gray, Coffee, Off White, Purple |  |
|             |                             | Coffee                          |  |
|             | Year And Season Of Listing: | Spring 2021                     |  |