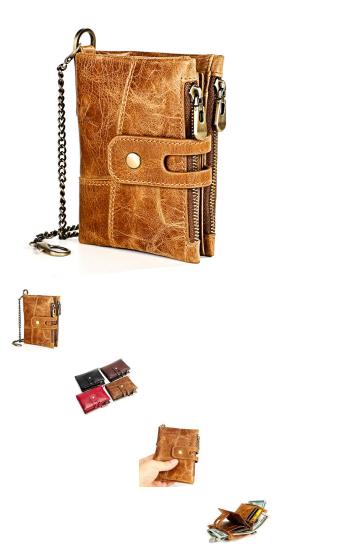

Manufacturer

1 / 2

Description

| Product specifics           |                               |
|-----------------------------|-------------------------------|
| Source Category:            | Goods In Stock                |
| Inventory:                  | Yes                           |
| Support Distribution:       | Support Distribution          |
| Applicable Gender:          | Male                          |
| Texture Of Material:        | Genuine Leather               |
| Cortical Characteristics:   | Top Layer Leather             |
| Wallet Discount:            | 80% Off                       |
| Cover Opening Mode:         | Zipper                        |
| Packet Internal Structure:  | Large Note Holder, Card Slot, |
|                             | Change Slot, Certificate Slot |
| Bag Shape:                  | Vertical Square               |
| Style:                      | European And American Style   |
| Popular Elements:           | Chain                         |
| Pattern:                    | Solid Color                   |
| Hardness:                   | Medium Soft                   |
| Model:                      | 3515                          |
| Processing Mode:            | Soft Surface                  |
| Length:                     | Have Cash Less Than That Is   |
|                             | Registered In The Accounts    |
| Printed Logo:               | Sure                          |
| Lining Texture:             | Polyester Fiber               |
| Processing Customization:   | No                            |
| Place Of Origin:            | Guangzhou                     |
| Latest Delivery Time:       | 5                             |
| Colour:                     | 3515 Brown, 3515 LT Black,    |
|                             | 3515 Black, 3515lt Red, 3515  |
|                             | Red, 3515 LT Coffee, 3515     |
|                             | Coffee                        |
| Year And Season Of Listing: | Autumn 2019                   |
| Import:                     | No                            |