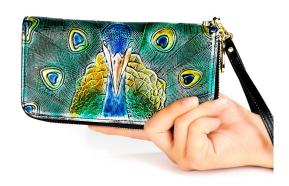

## Women's Wallet Long Rfid Leather Large-capacity Fashion Leather Clutch

Women's Wallet Long Rfid Leather Large-capacity Fashion Leather Clutch

Rating: Not Rated Yet **Price** 

\$7.39

Ask a question about this product

## Description

| Product specifics           |                              |
|-----------------------------|------------------------------|
| Source Category:            | Goods In Stock               |
| Inventory:                  | Yes                          |
| Inventory Type:             | Whole Order                  |
| Support Distribution:       | Support Distribution         |
| Franchise Distribution      | One For Distribution         |
| Threshold:                  |                              |
| Applicable Gender:          | Female                       |
| Texture Of Material:        | Genuine Leather              |
| Cortical Characteristics:   | Beef Split Skin              |
| Wallet Discount:            | 80% Off                      |
| Cover Opening Mode:         | Zipper                       |
| Packet Internal Structure:  | Card Position                |
| Bag Shape:                  | Horizontal Square            |
| Style:                      | European And American Style  |
| Popular Elements:           | Printing                     |
| Pattern:                    | Animal                       |
| Hardness:                   | In                           |
| Model:                      | 910-911                      |
| Processing Mode:            | Printing                     |
| Length:                     | Medium And Long              |
| Suitable For Gift Giving    | Employee Welfare, Trade      |
| Occasions:                  | Fairs, Housewarming, Public  |
|                             | Relations Planning, Wedding, |
|                             | Birthday, Tourism            |
|                             | Commemoration, Anniversary   |
|                             | Celebration, Award           |
|                             | Commemoration, Festivals,    |
|                             | Advertising Promotion,       |
|                             | Business Gifts               |
| Lining Texture:             | Polyester Fiber              |
| Processing Customization:   | Yes                          |
| Place Of Origin:            | Guangzhou                    |
| Colour:                     | 910 Blue, 910 Green, 911     |
|                             | Pink, 911 Red, 911 Yellow,   |
|                             | 911 Blue                     |
| Year And Season Of Listing: | 2019                         |
| Import:                     | No                           |