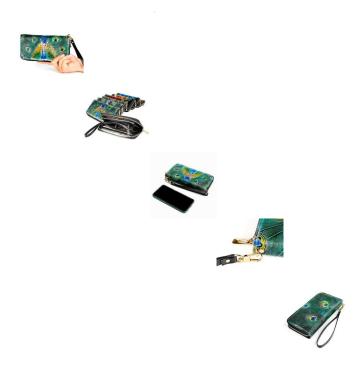

## Women's Wallet Long Rfid Leather Large-capacity Fashion Leather Clutch

Women's Wallet Long Rfid Leather Large-capacity Fashion Leather Clutch

Rating: Not Rated Yet **Price** 

\$7.39

Ask a question about this product

## Description

| Product specifics           |                              |
|-----------------------------|------------------------------|
| Source Category:            | Goods In Stock               |
| Inventory:                  | Yes                          |
| Inventory Type:             | Whole Order                  |
| Support Distribution:       | Support Distribution         |
| Franchise Distribution      | One For Distribution         |
| Threshold:                  |                              |
| Applicable Gender:          | Female                       |
| Texture Of Material:        | Genuine Leather              |
| Cortical Characteristics:   | Beef Split Skin              |
| Wallet Discount:            | 80% Off                      |
| Cover Opening Mode:         | Zipper                       |
| Packet Internal Structure:  | Card Position                |
| Bag Shape:                  | Horizontal Square            |
| Style:                      | European And American Style  |
| Popular Elements:           | Printing                     |
| Pattern:                    | Animal                       |
| Hardness:                   | In                           |
| Model:                      | 910-911                      |
| Processing Mode:            | Printing                     |
| Length:                     | Medium And Long              |
| Suitable For Gift Giving    | Employee Welfare, Trade      |
| Occasions:                  | Fairs, Housewarming, Public  |
|                             | Relations Planning, Wedding, |
|                             | Birthday, Tourism            |
|                             | Commemoration, Anniversary   |
|                             | Celebration, Award           |
|                             | Commemoration, Festivals,    |
|                             | Advertising Promotion,       |
|                             | Business Gifts               |
| Lining Texture:             | Polyester Fiber              |
| Processing Customization:   | Yes                          |
| Place Of Origin:            | Guangzhou                    |
| Colour:                     | 910 Blue, 910 Green, 911     |
|                             | Pink, 911 Red, 911 Yellow,   |
|                             | 911 Blue                     |
| Year And Season Of Listing: | 2019                         |
| Import:                     | No                           |