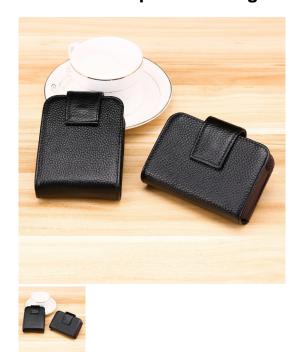

## **Cross Border Supply Genuine Leather Women's Multi Card Organ Card Bag RFID Card Clip Advertising Gift Custom Logo Credit Card Set**

Cross Border Supply Genuine Leather Women's Multi Card Organ Card Bag RFID Card Clip Advertising Gift Custom Logo Credit Card Set

## Description

| Product specifics           |                              |
|-----------------------------|------------------------------|
| Source Category:            | Goods In Stock               |
| Inventory:                  | Yes                          |
| Inventory Type:             | Whole Order                  |
| Support Distribution:       | Support Distribution         |
| Franchise Distribution      | One For Sale                 |
| Threshold:                  |                              |
| Product Category:           | Card Bag / Clip              |
| Cover Opening Mode:         | Pull Buckle                  |
| Texture Of Material:        | Genuine Leather              |
| Cortical Characteristics:   | Cowhide                      |
| Pattern:                    | Solid Color                  |
| Packet Internal Structure:  | Large Note Holder            |
| Processing Customization:   | Yes                          |
| Place Of Origin:            | Guangzhou                    |
| Applicable Gender:          | Unisex / Unisex              |
| Processing Mode:            | Soft Surface                 |
| Model:                      | KB188-KB189                  |
| Style:                      | Korean Style                 |
| Suitable For Gift Giving    | Business Gifts               |
| Occasions:                  |                              |
| Printed Logo:               | Sure                         |
| Internal Structure:         | Card Position                |
| Latest Delivery Time:       | 7                            |
| Colour:                     | Kb188 Rose Red, Kb188 Rose   |
|                             | Purple, Kb188 Precious Blue, |
|                             | Kb188 Coffee, Kb189 Black,   |
|                             | Kb189 Rose Red, Kb189 Rose   |
|                             | Purple, Kb189 Precious Blue, |
|                             | Kb189 Coffee                 |
| Year And Season Of Listing: | Summer 2019                  |