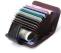

## Description

| Product specifics           |                              |
|-----------------------------|------------------------------|
| Source Category:            | Goods In Stock               |
| Inventory:                  | Yes                          |
| Inventory Type:             | Whole Order                  |
| Support Distribution:       | Support Distribution         |
| Franchise Distribution      | One For Sale                 |
| Threshold:                  |                              |
| Product Category:           | Card Bag / Clip              |
| Cover Opening Mode:         | Pull Buckle                  |
| Texture Of Material:        | Genuine Leather              |
| Cortical Characteristics:   | Cowhide                      |
| Pattern:                    | Solid Color                  |
| Packet Internal Structure:  | Large Note Holder            |
| Processing Customization:   | Yes                          |
| Place Of Origin:            | Guangzhou                    |
| Applicable Gender:          | Unisex / Unisex              |
| Processing Mode:            | Soft Surface                 |
| Model:                      | KB188-KB189                  |
| Style:                      | Korean Style                 |
| Suitable For Gift Giving    | Business Gifts               |
| Occasions:                  |                              |
| Printed Logo:               | Sure                         |
| Internal Structure:         | Card Position                |
| Latest Delivery Time:       | 7                            |
| Colour:                     | Kb188 Rose Red, Kb188 Rose   |
|                             | Purple, Kb188 Precious Blue, |
|                             | Kb188 Coffee, Kb189 Black,   |
|                             | Kb189 Rose Red, Kb189 Rose   |
|                             | Purple, Kb189 Precious Blue, |
|                             | Kb189 Coffee                 |
| Year And Season Of Listing: | Summer 2019                  |