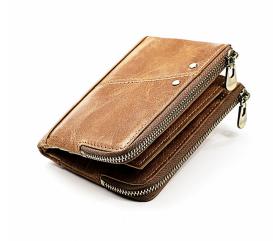

## Wholesale Men's New RFID Anti-theft Brush Top Layer Leather Business Casual Wallet

Wholesale Men's New RFID Anti-theft Brush Top Layer Leather Business Casual Wallet

Rating: Not Rated Yet **Price** 

\$8.41

## Description

| Product specifies           |                                 |
|-----------------------------|---------------------------------|
| Product specifics           | Coode in Steels                 |
| Source Category:            | Goods In Stock                  |
| Inventory:                  | Yes                             |
| Support Distribution:       | Support Distribution            |
| Applicable Gender:          | Unisex / Unisex                 |
| Texture Of Material:        | Genuine Leather                 |
| Cortical Characteristics:   | Top Layer Leather               |
| Wallet Discount:            | 80% Off                         |
| Cover Opening Mode:         | Zipper Buckle                   |
| Packet Internal Structure:  | Large Note Holder, Card Slot,   |
|                             | Dark Grid, Change Slot          |
| Bag Shape:                  | Vertical Square                 |
| Style:                      | Business Affairs                |
| Popular Elements:           | Rivet                           |
| Pattern:                    | Solid Color                     |
|                             |                                 |
| Hardness:                   | Soft                            |
| Model:                      | 3533                            |
| Processing Mode:            | Soft Surface                    |
| Length:                     | Have Cash Less Than That Is     |
|                             | Registered In The Accounts      |
| Suitable For Gift Giving    | Award Souvenir, Employee        |
| Occasions:                  | Welfare, All Places,            |
|                             | Housewarming, Wedding,          |
|                             | Birthday, Wedding, Conference   |
|                             | Celebration, Tourism            |
|                             | Commemoration, Father's Day,    |
|                             | Anniversary Celebration,        |
|                             | Award Commemoration,            |
|                             | Advertising Promotion,          |
|                             | Valentine's Day, Business Gifts |
| Printed Logo:               | Sure                            |
|                             |                                 |
| Lining Texture:             | Polyester Fiber                 |
| Processing Customization:   | Yes                             |
| Place Of Origin:            | Guangzhou                       |
| Latest Delivery Time:       | 7                               |
| Colour:                     | 3533 Black No Loose Leaf,       |
|                             | 3533 Coffee No Loose Leaf,      |
|                             | 3533 Red No Loose Leaf, 3533    |
|                             | Blue No Loose Leaf, Lt3533      |
|                             | Brown No Loose Leaf, Lt3533     |
|                             | Black No Loose Leaf, Lt3533     |
|                             | Coffee No Loose Leaf, Lt3533    |
|                             | Red No Loose Leaf, Lt3533       |
|                             | Blue No Loose Leaf              |
| Year And Season Of Listing: | Summer 2019                     |
|                             |                                 |
| Import:                     | No                              |