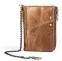

## Wholesale Men's New RFID Anti-theft Brush Top Layer Leather Business Casual Wallet

Wholesale Men's New RFID Anti-theft Brush Top Layer Leather Business Casual Wallet

Rating: Not Rated Yet **Price** 

\$8.41

## Description

| Product specifies           |                                 |
|-----------------------------|---------------------------------|
| Product specifics           | Coode in Steels                 |
| Source Category:            | Goods In Stock                  |
| Inventory:                  | Yes                             |
| Support Distribution:       | Support Distribution            |
| Applicable Gender:          | Unisex / Unisex                 |
| Texture Of Material:        | Genuine Leather                 |
| Cortical Characteristics:   | Top Layer Leather               |
| Wallet Discount:            | 80% Off                         |
| Cover Opening Mode:         | Zipper Buckle                   |
| Packet Internal Structure:  | Large Note Holder, Card Slot,   |
|                             | Dark Grid, Change Slot          |
| Bag Shape:                  | Vertical Square                 |
| Style:                      | Business Affairs                |
| Popular Elements:           | Rivet                           |
| Pattern:                    | Solid Color                     |
|                             |                                 |
| Hardness:                   | Soft                            |
| Model:                      | 3533                            |
| Processing Mode:            | Soft Surface                    |
| Length:                     | Have Cash Less Than That Is     |
|                             | Registered In The Accounts      |
| Suitable For Gift Giving    | Award Souvenir, Employee        |
| Occasions:                  | Welfare, All Places,            |
|                             | Housewarming, Wedding,          |
|                             | Birthday, Wedding, Conference   |
|                             | Celebration, Tourism            |
|                             | Commemoration, Father's Day,    |
|                             | Anniversary Celebration,        |
|                             | Award Commemoration,            |
|                             | Advertising Promotion,          |
|                             | Valentine's Day, Business Gifts |
| Printed Logo:               | Sure                            |
|                             |                                 |
| Lining Texture:             | Polyester Fiber                 |
| Processing Customization:   | Yes                             |
| Place Of Origin:            | Guangzhou                       |
| Latest Delivery Time:       | 7                               |
| Colour:                     | 3533 Black No Loose Leaf,       |
|                             | 3533 Coffee No Loose Leaf,      |
|                             | 3533 Red No Loose Leaf, 3533    |
|                             | Blue No Loose Leaf, Lt3533      |
|                             | Brown No Loose Leaf, Lt3533     |
|                             | Black No Loose Leaf, Lt3533     |
|                             | Coffee No Loose Leaf, Lt3533    |
|                             | Red No Loose Leaf, Lt3533       |
|                             | Blue No Loose Leaf              |
| Year And Season Of Listing: | Summer 2019                     |
|                             |                                 |
| Import:                     | No                              |