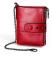

## Oil Wax RFID European And American Men's Leather Wallet Zipper Buckle Clutch

Oil Wax RFID European And American Men's Leather Wallet Zipper Buckle Clutch

Rating: Not Rated Yet **Price** 

\$7.18

Ask a question about this product

## Description

| Product specifics           |                                |
|-----------------------------|--------------------------------|
| Source Category:            | Goods In Stock                 |
| Inventory:                  | Yes                            |
| Support Distribution:       | Support Distribution           |
| Franchise Distribution      | One For Distribution           |
| Threshold:                  |                                |
| Applicable Gender:          | Unisex / Unisex                |
| Texture Of Material:        | Genuine Leather                |
| Cortical Characteristics:   | Top Layer Leather              |
| Wallet Discount:            | 80% Off                        |
| Cover Opening Mode:         | Pull Buckle                    |
| Packet Internal Structure:  | Large Note Holder, Photo Slot, |
|                             | Change Slot, Zipper, ID Slot,  |
|                             | Card Slot                      |
| Bag Shape:                  | Vertical Square                |
| Style:                      | Business Affairs               |
| Popular Elements:           | Sewing Thread                  |
| Pattern:                    | Solid Color                    |
| Hardness:                   | In                             |
| Model:                      | 3539                           |
| Processing Mode:            | Soft Surface                   |
| Length:                     | Have Cash Less Than That Is    |
|                             | Registered In The Accounts     |
| Printed Logo:               | Sure                           |
| Lining Texture:             | Polyester Fiber                |
| Processing Customization:   | Yes                            |
| Place Of Origin:            | Guangzhou                      |
| Latest Delivery Time:       | 7                              |
| Colour:                     | 3529 Red, Lt3529 Black,        |
|                             | Lt3529 Red, Lt3539 Black Plus  |
|                             | Loose Leaf, Lt3539 Red Plus    |
|                             | Loose Leaf, Lt3539 Blue Plus   |
|                             | Loose Leaf, Lt3539 Coffee      |
|                             | Plus Loose Leaf, Lt3539 Brown  |
|                             | Plus Loose Leaf                |
| Year And Season Of Listing: | Summer 2019                    |
| Import:                     | No                             |