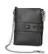

## Oil Wax RFID European And American Men's Leather Wallet Zipper Buckle Clutch

Oil Wax RFID European And American Men's Leather Wallet Zipper Buckle Clutch

Rating: Not Rated Yet **Price** 

\$7.18

Ask a question about this product

## Description

| Product specifics           |                                |
|-----------------------------|--------------------------------|
| Source Category:            | Goods In Stock                 |
| Inventory:                  | Yes                            |
| Support Distribution:       | Support Distribution           |
| Franchise Distribution      | One For Distribution           |
| Threshold:                  |                                |
| Applicable Gender:          | Unisex / Unisex                |
| Texture Of Material:        | Genuine Leather                |
| Cortical Characteristics:   | Top Layer Leather              |
| Wallet Discount:            | 80% Off                        |
| Cover Opening Mode:         | Pull Buckle                    |
| Packet Internal Structure:  | Large Note Holder, Photo Slot, |
|                             | Change Slot, Zipper, ID Slot,  |
|                             | Card Slot                      |
| Bag Shape:                  | Vertical Square                |
| Style:                      | Business Affairs               |
| Popular Elements:           | Sewing Thread                  |
| Pattern:                    | Solid Color                    |
| Hardness:                   | In                             |
| Model:                      | 3539                           |
| Processing Mode:            | Soft Surface                   |
| Length:                     | Have Cash Less Than That Is    |
|                             | Registered In The Accounts     |
| Printed Logo:               | Sure                           |
| Lining Texture:             | Polyester Fiber                |
| Processing Customization:   | Yes                            |
| Place Of Origin:            | Guangzhou                      |
| Latest Delivery Time:       | 7                              |
| Colour:                     | 3529 Red, Lt3529 Black,        |
|                             | Lt3529 Red, Lt3539 Black Plus  |
|                             | Loose Leaf, Lt3539 Red Plus    |
|                             | Loose Leaf, Lt3539 Blue Plus   |
|                             | Loose Leaf, Lt3539 Coffee      |
|                             | Plus Loose Leaf, Lt3539 Brown  |
|                             | Plus Loose Leaf                |
| Year And Season Of Listing: | Summer 2019                    |
| Import:                     | No                             |