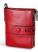

## Oil Wax RFID European And American Men's Leather Wallet Zipper Buckle Clutch

Oil Wax RFID European And American Men's Leather Wallet Zipper Buckle Clutch

Rating: Not Rated Yet **Price** 

\$7.18

Ask a question about this product

## Description

| Product specifics           |                                |
|-----------------------------|--------------------------------|
| Source Category:            | Goods In Stock                 |
| Inventory:                  | Yes                            |
| Support Distribution:       | Support Distribution           |
| Franchise Distribution      | One For Distribution           |
| Threshold:                  |                                |
| Applicable Gender:          | Unisex / Unisex                |
| Texture Of Material:        | Genuine Leather                |
| Cortical Characteristics:   | Top Layer Leather              |
| Wallet Discount:            | 80% Off                        |
| Cover Opening Mode:         | Pull Buckle                    |
| Packet Internal Structure:  | Large Note Holder, Photo Slot, |
|                             | Change Slot, Zipper, ID Slot,  |
|                             | Card Slot                      |
| Bag Shape:                  | Vertical Square                |
| Style:                      | Business Affairs               |
| Popular Elements:           | Sewing Thread                  |
| Pattern:                    | Solid Color                    |
| Hardness:                   | In                             |
| Model:                      | 3539                           |
| Processing Mode:            | Soft Surface                   |
| Length:                     | Have Cash Less Than That Is    |
|                             | Registered In The Accounts     |
| Printed Logo:               | Sure                           |
| Lining Texture:             | Polyester Fiber                |
| Processing Customization:   | Yes                            |
| Place Of Origin:            | Guangzhou                      |
| Latest Delivery Time:       | 7                              |
| Colour:                     | 3529 Red, Lt3529 Black,        |
|                             | Lt3529 Red, Lt3539 Black Plus  |
|                             | Loose Leaf, Lt3539 Red Plus    |
|                             | Loose Leaf, Lt3539 Blue Plus   |
|                             | Loose Leaf, Lt3539 Coffee      |
|                             | Plus Loose Leaf, Lt3539 Brown  |
|                             | Plus Loose Leaf                |
| Year And Season Of Listing: | Summer 2019                    |
| Import:                     | No                             |