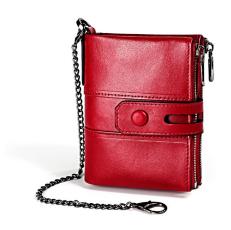

## Oil Wax RFID European And American Men's Leather Wallet Zipper Buckle Clutch

Oil Wax RFID European And American Men's Leather Wallet Zipper Buckle Clutch

Rating: Not Rated Yet **Price** 

\$7.18

Ask a question about this product

## Description

| Product specifics           |                                |
|-----------------------------|--------------------------------|
| Source Category:            | Goods In Stock                 |
| Inventory:                  | Yes                            |
| Support Distribution:       | Support Distribution           |
| Franchise Distribution      | One For Distribution           |
| Threshold:                  |                                |
| Applicable Gender:          | Unisex / Unisex                |
| Texture Of Material:        | Genuine Leather                |
| Cortical Characteristics:   | Top Layer Leather              |
| Wallet Discount:            | 80% Off                        |
| Cover Opening Mode:         | Pull Buckle                    |
| Packet Internal Structure:  | Large Note Holder, Photo Slot, |
|                             | Change Slot, Zipper, ID Slot,  |
|                             | Card Slot                      |
| Bag Shape:                  | Vertical Square                |
| Style:                      | Business Affairs               |
| Popular Elements:           | Sewing Thread                  |
| Pattern:                    | Solid Color                    |
| Hardness:                   | In                             |
| Model:                      | 3539                           |
| Processing Mode:            | Soft Surface                   |
| Length:                     | Have Cash Less Than That Is    |
|                             | Registered In The Accounts     |
| Printed Logo:               | Sure                           |
| Lining Texture:             | Polyester Fiber                |
| Processing Customization:   | Yes                            |
| Place Of Origin:            | Guangzhou                      |
| Latest Delivery Time:       | 7                              |
| Colour:                     | 3529 Red, Lt3529 Black,        |
|                             | Lt3529 Red, Lt3539 Black Plus  |
|                             | Loose Leaf, Lt3539 Red Plus    |
|                             | Loose Leaf, Lt3539 Blue Plus   |
|                             | Loose Leaf, Lt3539 Coffee      |
|                             | Plus Loose Leaf, Lt3539 Brown  |
|                             | Plus Loose Leaf                |
| Year And Season Of Listing: | Summer 2019                    |
| Import:                     | No                             |