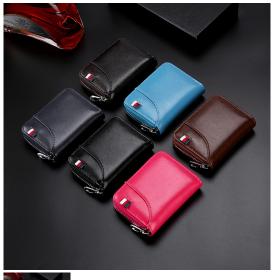

## Description

| Product specifics           |                             |
|-----------------------------|-----------------------------|
| Source Category:            | Goods In Stock              |
| Inventory:                  | Yes                         |
| Inventory Type:             | Whole Order                 |
| Support Distribution:       | Support Distribution        |
| Product Category:           | Card Bag / Clip             |
| Cover Opening Mode:         | Zipper                      |
| Texture Of Material:        | Genuine Leather             |
| Cortical Characteristics:   | Cowhide                     |
| Pattern:                    | Solid Color                 |
| Packet Internal Structure:  | Card Position               |
| Processing Customization:   | Yes                         |
| Place Of Origin:            | Guangzhou                   |
| Applicable Gender:          | Unisex / Unisex             |
| Processing Mode:            | Soft Surface                |
| Model:                      | KB155                       |
| Style:                      | European And American Style |
| Suitable For Gift Giving    | Business Gifts              |
| Occasions:                  |                             |
| Printed Logo:               | Sure                        |
| Internal Structure:         | Card Position               |
| Latest Delivery Time:       | 7                           |
| Colour:                     | Kb155 Coffee, Kb155 Lake    |
|                             | Blue, Kb155 Brown, Kb155    |
|                             | Rose, Kb155 Dark Blue       |
| Year And Season Of Listing: | Autumn 2018                 |