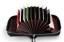

## Description

| Product specifics           |                             |
|-----------------------------|-----------------------------|
| Source Category:            | Goods In Stock              |
| Inventory:                  | Yes                         |
| Inventory Type:             | Whole Order                 |
| Support Distribution:       | Support Distribution        |
| Product Category:           | Card Bag / Clip             |
| Cover Opening Mode:         | Zipper                      |
| Texture Of Material:        | Genuine Leather             |
| Cortical Characteristics:   | Cowhide                     |
| Pattern:                    | Solid Color                 |
| Packet Internal Structure:  | Card Position               |
| Processing Customization:   | Yes                         |
| Place Of Origin:            | Guangzhou                   |
| Applicable Gender:          | Unisex / Unisex             |
| Processing Mode:            | Soft Surface                |
| Model:                      | KB155                       |
| Style:                      | European And American Style |
| Suitable For Gift Giving    | Business Gifts              |
| Occasions:                  |                             |
| Printed Logo:               | Sure                        |
| Internal Structure:         | Card Position               |
| Latest Delivery Time:       | 7                           |
| Colour:                     | Kb155 Coffee, Kb155 Lake    |
|                             | Blue, Kb155 Brown, Kb155    |
|                             | Rose, Kb155 Dark Blue       |
| Year And Season Of Listing: | Autumn 2018                 |