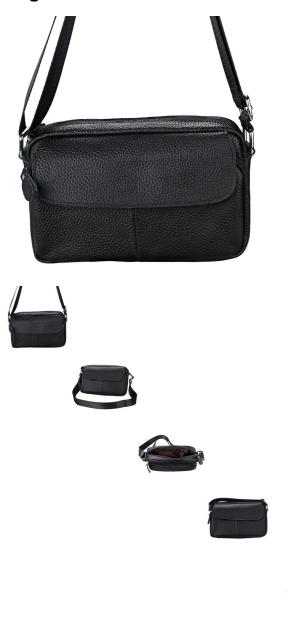

Manufacturer Wholesale First Layer Cow Leather Oblique Cross Bag Leather Single Shoulder Bag Women's Middle-aged Leather Women's Bag Fashion Bag

Manufacturer Wholesale First Layer Cow Leather Oblique Cross Bag Leather Single Shoulder Bag Women's Middle-aged Leather Women's Bag Fashion Bag

Rating: Not Rated Yet Price

\$6.65

Ask a question about this product

Manufacturer

| cription Product specifics |                    |                               |
|----------------------------|--------------------|-------------------------------|
| Colour:                    |                    | 6005 Coffee, 6005 Brown       |
| Style:                     |                    | Fashion Trend                 |
| Source Category:           |                    | Goods In Stock                |
| Texture Of Material:       |                    | Genuine Leather               |
| Cortical Characterist      | tics:              | Top Layer Leather             |
| Luggage Trend Style        | e:                 | Small Square Bag              |
| Luggage Size:              |                    | In                            |
| Popular Elements:          |                    | Pinkycolor                    |
| Year And Season O          | f Listing <i>:</i> | 2018                          |
| Inventory Type:            |                    | Whole Order                   |
| Support Distribution.      | •                  | Support Distribution          |
| Lining Texture:            |                    | Polyester Fiber               |
| Bag Shape:                 |                    | Horizontal Square             |
| Cover Opening Mod          | e:                 | Zipper                        |
| Package Internal Str       | ucture:            | Mobile Phone Bag, Certificate |
|                            |                    | Bag, Sandwich Zipper Bag      |
| Pattern:                   |                    | Solid Color                   |
| Processing Mode:           |                    | Soft Surface                  |
| Hardness:                  |                    | Soft                          |
| Lifting Parts:             |                    | Telescopic Handle             |
| Type Of Outer Bag:         |                    | Inner Patch Bag               |
| Export Or Not:             |                    | No                            |
| Number Of Shoulde          | r Straps:          | Single Root                   |
| Style:                     |                    | Women's Messenger Bag         |
| Applicable Gender:         |                    | Female                        |
| Latest Delivery Time       | ):                 | 7                             |