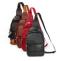

## **Cross Border Supply Fashion Men's Chest Bag Soft Leather Leisure Shoulder Bag Head Leather Outdoor Chest Bag Waist Bag**

Cross Border Supply Fashion Men's Chest Bag Soft Leather Leisure Shoulder Bag Head Leather Outdoor Chest Bag Waist Bag

## Description

| Product specifics           |                             |
|-----------------------------|-----------------------------|
| Style:                      | European And American Style |
| Source Category:            | Goods In Stock              |
| Inventory:                  | Yes                         |
| Inventory Type:             | Whole Order                 |
| Support Distribution:       | Support Distribution        |
| Texture Of Material:        | Genuine Leather             |
| Cortical Characteristics:   | Top Layer Leather           |
| Cover Opening Mode:         | Zipper Buckle               |
| Package Internal Structure: | Mobile Phone Bag, Sandwich  |
|                             | Zipper Bag                  |
| Luggage Size:               | Small                       |
| Bag Shape:                  | Ellipse                     |
| Function:                   | Ventilation                 |
| Processing Mode:            | Soft Surface                |
| Pattern:                    | Solid Color                 |
| Model:                      | 6023                        |
| Hardness:                   | Soft                        |
| Popular Elements:           | Clemence                    |
| Lifting Parts:              | Telescopic Handle           |
| Number Of Shoulder Straps:  | Single Root                 |
| Type Of Outer Bag:          | Inner Patch Bag             |
| Lining Texture:             | Polyester Fiber             |
| Place Of Origin:            | Guangzhou                   |
| Latest Delivery Time:       | 7                           |
| Colour:                     | 6023 Coffee, 6023 Brown,    |
|                             | 6023 Red                    |
| Year And Season Of Listing: | Summer 2019                 |
| Applicable Gender:          | Male                        |
| Product Category:           | Men's Chest Bag             |