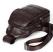

## **Cross Border Supply Fashion Men's Chest Bag Soft Leather Leisure Shoulder Bag Head Leather Outdoor Chest Bag Waist Bag**

Cross Border Supply Fashion Men's Chest Bag Soft Leather Leisure Shoulder Bag Head Leather Outdoor Chest Bag Waist Bag

## Description

| Product specifics           |                             |
|-----------------------------|-----------------------------|
| Style:                      | European And American Style |
| Source Category:            | Goods In Stock              |
| Inventory:                  | Yes                         |
| Inventory Type:             | Whole Order                 |
| Support Distribution:       | Support Distribution        |
| Texture Of Material:        | Genuine Leather             |
| Cortical Characteristics:   | Top Layer Leather           |
| Cover Opening Mode:         | Zipper Buckle               |
| Package Internal Structure: | Mobile Phone Bag, Sandwich  |
|                             | Zipper Bag                  |
| Luggage Size:               | Small                       |
| Bag Shape:                  | Ellipse                     |
| Function:                   | Ventilation                 |
| Processing Mode:            | Soft Surface                |
| Pattern:                    | Solid Color                 |
| Model:                      | 6023                        |
| Hardness:                   | Soft                        |
| Popular Elements:           | Clemence                    |
| Lifting Parts:              | Telescopic Handle           |
| Number Of Shoulder Straps:  | Single Root                 |
| Type Of Outer Bag:          | Inner Patch Bag             |
| Lining Texture:             | Polyester Fiber             |
| Place Of Origin:            | Guangzhou                   |
| Latest Delivery Time:       | 7                           |
| Colour:                     | 6023 Coffee, 6023 Brown,    |
|                             | 6023 Red                    |
| Year And Season Of Listing: | Summer 2019                 |
| Applicable Gender:          | Male                        |
| Product Category:           | Men's Chest Bag             |