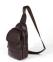

## **Cross Border Supply Fashion Men's Chest Bag Soft Leather Leisure Shoulder Bag Head Leather Outdoor Chest Bag Waist Bag**

Cross Border Supply Fashion Men's Chest Bag Soft Leather Leisure Shoulder Bag Head Leather Outdoor Chest Bag Waist Bag

## Description

| Product specifics           |                             |
|-----------------------------|-----------------------------|
| Style:                      | European And American Style |
| Source Category:            | Goods In Stock              |
| Inventory:                  | Yes                         |
| Inventory Type:             | Whole Order                 |
| Support Distribution:       | Support Distribution        |
| Texture Of Material:        | Genuine Leather             |
| Cortical Characteristics:   | Top Layer Leather           |
| Cover Opening Mode:         | Zipper Buckle               |
| Package Internal Structure: | Mobile Phone Bag, Sandwich  |
|                             | Zipper Bag                  |
| Luggage Size:               | Small                       |
| Bag Shape:                  | Ellipse                     |
| Function:                   | Ventilation                 |
| Processing Mode:            | Soft Surface                |
| Pattern:                    | Solid Color                 |
| Model:                      | 6023                        |
| Hardness:                   | Soft                        |
| Popular Elements:           | Clemence                    |
| Lifting Parts:              | Telescopic Handle           |
| Number Of Shoulder Straps:  | Single Root                 |
| Type Of Outer Bag:          | Inner Patch Bag             |
| Lining Texture:             | Polyester Fiber             |
| Place Of Origin:            | Guangzhou                   |
| Latest Delivery Time:       | 7                           |
| Colour:                     | 6023 Coffee, 6023 Brown,    |
|                             | 6023 Red                    |
| Year And Season Of Listing: | Summer 2019                 |
| Applicable Gender:          | Male                        |
| Product Category:           | Men's Chest Bag             |