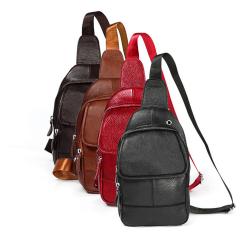

## **Cross Border Supply Fashion Men's Chest Bag Soft Leather Leisure Shoulder Bag Head Leather Outdoor Chest Bag Waist Bag**

Cross Border Supply Fashion Men's Chest Bag Soft Leather Leisure Shoulder Bag Head Leather Outdoor Chest Bag Waist Bag

## Description

| Product specifics           |                             |
|-----------------------------|-----------------------------|
| Style:                      | European And American Style |
| Source Category:            | Goods In Stock              |
| Inventory:                  | Yes                         |
| Inventory Type:             | Whole Order                 |
| Support Distribution:       | Support Distribution        |
| Texture Of Material:        | Genuine Leather             |
| Cortical Characteristics:   | Top Layer Leather           |
| Cover Opening Mode:         | Zipper Buckle               |
| Package Internal Structure: | Mobile Phone Bag, Sandwich  |
|                             | Zipper Bag                  |
| Luggage Size:               | Small                       |
| Bag Shape:                  | Ellipse                     |
| Function:                   | Ventilation                 |
| Processing Mode:            | Soft Surface                |
| Pattern:                    | Solid Color                 |
| Model:                      | 6023                        |
| Hardness:                   | Soft                        |
| Popular Elements:           | Clemence                    |
| Lifting Parts:              | Telescopic Handle           |
| Number Of Shoulder Straps:  | Single Root                 |
| Type Of Outer Bag:          | Inner Patch Bag             |
| Lining Texture:             | Polyester Fiber             |
| Place Of Origin:            | Guangzhou                   |
| Latest Delivery Time:       | 7                           |
| Colour:                     | 6023 Coffee, 6023 Brown,    |
|                             | 6023 Red                    |
| Year And Season Of Listing: | Summer 2019                 |
| Applicable Gender:          | Male                        |
| Product Category:           | Men's Chest Bag             |