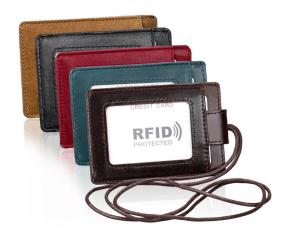

## Manufacturer Wholesale RFID Leather Chest Card Listing Work Permit Leather Exhibition Card Set Children's Bus Access Card Bag

Manufacturer Wholesale RFID Leather Chest Card Listing Work Permit Leather Exhibition Card Set Children's Bus Access Card Bag

## Description

| Product specifics           |                             |
|-----------------------------|-----------------------------|
| Source Category:            | Goods In Stock              |
| Inventory:                  | Yes                         |
| Inventory Type:             | Whole Order                 |
| Support Distribution:       | Support Distribution        |
| Franchise Distribution      | One For Distribution        |
| Threshold:                  |                             |
| Product Category:           | Card Bag / Clip             |
| Cover Opening Mode:         | Pull Buckle                 |
| Texture Of Material:        | Genuine Leather             |
| Cortical Characteristics:   | Cowhide                     |
| Pattern:                    | Solid Color                 |
| Packet Internal Structure:  | Card Position, Dark Grid    |
| Processing Customization:   | Yes                         |
| Place Of Origin:            | Guangzhou                   |
| Applicable Gender:          | Unisex / Unisex             |
| Processing Mode:            | Soft Surface                |
| Model:                      | KB153                       |
| Style:                      | European And American Style |
| Suitable For Gift Giving    | Advertising Promotion       |
| Occasions:                  |                             |
| Printed Logo:               | Sure                        |
| Internal Structure:         | Card Position               |
| Latest Delivery Time:       | 7                           |
| Colour:                     | Kb153 Blue, Kb153 Black,    |
|                             | Kb153 Coffee, Kb153 Brown   |
| Year And Season Of Listing: | Autumn 2018                 |