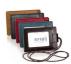

## Manufacturer Wholesale RFID Leather Chest Card Listing Work Permit Leather Exhibition Card Set Children's Bus Access Card Bag

Manufacturer Wholesale RFID Leather Chest Card Listing Work Permit Leather Exhibition Card Set Children's Bus Access Card Bag

## Description

| Product specifics           |                             |
|-----------------------------|-----------------------------|
| Source Category:            | Goods In Stock              |
| Inventory:                  | Yes                         |
| Inventory Type:             | Whole Order                 |
| Support Distribution:       | Support Distribution        |
| Franchise Distribution      | One For Distribution        |
| Threshold:                  |                             |
| Product Category:           | Card Bag / Clip             |
| Cover Opening Mode:         | Pull Buckle                 |
| Texture Of Material:        | Genuine Leather             |
| Cortical Characteristics:   | Cowhide                     |
| Pattern:                    | Solid Color                 |
| Packet Internal Structure:  | Card Position, Dark Grid    |
| Processing Customization:   | Yes                         |
| Place Of Origin:            | Guangzhou                   |
| Applicable Gender:          | Unisex / Unisex             |
| Processing Mode:            | Soft Surface                |
| Model:                      | KB153                       |
| Style:                      | European And American Style |
| Suitable For Gift Giving    | Advertising Promotion       |
| Occasions:                  |                             |
| Printed Logo:               | Sure                        |
| Internal Structure:         | Card Position               |
| Latest Delivery Time:       | 7                           |
| Colour:                     | Kb153 Blue, Kb153 Black,    |
|                             | Kb153 Coffee, Kb153 Brown   |
| Year And Season Of Listing: | Autumn 2018                 |