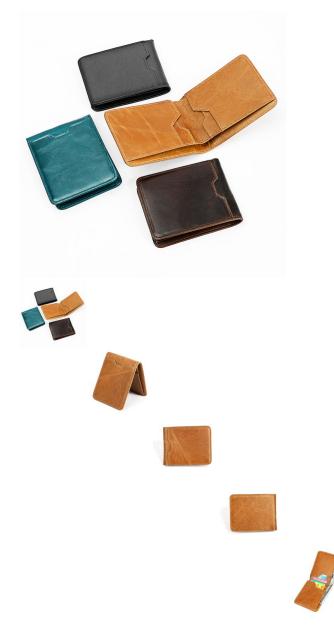

New Product RFID Anti-theft Brush Men's Small Wallet Post-modern Retro Fashion Top Layer Cowhide Ladies Dollar Clip

New Product RFID Anti-theft Brush Men's Small Wallet Post-modern Retro Fashion Top Layer Cowhide Ladies Dollar Clip

Rating: Not Rated Yet **Price** 

\$4.06

Ask a question about this product

Manufacturer

| otion Product specifics     | Canada la Otanla            |   |
|-----------------------------|-----------------------------|---|
| Source Category:            | Goods In Stock              |   |
| Inventory:                  | Yes                         | - |
| Support Distribution:       | Support Distribution        |   |
| Applicable Gender:          | Unisex / Unisex             |   |
| Texture Of Material:        | Genuine Leather             |   |
| Cortical Characteristics:   | Top Layer Leather           |   |
| Wallet Discount:            | 80% Off                     |   |
| Cover Opening Mode:         | Exposure                    |   |
| Packet Internal Structure:  | Card Position               |   |
| Bag Shape:                  | Horizontal Square           |   |
| Style:                      | European And American Style |   |
| Popular Elements:           | Sewing Thread               |   |
| Pattern:                    | Solid Color                 |   |
| Hardness:                   | Medium Soft                 |   |
| Model:                      | KB185                       |   |
| Processing Mode:            | Soft Surface                |   |
| Length:                     | Have Cash Less Than That Is |   |
| -                           | Registered In The Accounts  |   |
| Printed Logo:               | Sure                        |   |
| Lining Texture:             | Polyester Fiber             |   |
| Processing Customization:   | Yes                         |   |
| Place Of Origin:            | Guangzhou                   | 1 |
| Latest Delivery Time:       | 7                           |   |
| Colour:                     | Kb185 Coffee, Kb185 Black,  | 1 |
|                             | Kb185 Blue                  |   |
| Year And Season Of Listing: | Winter 2018                 | 1 |