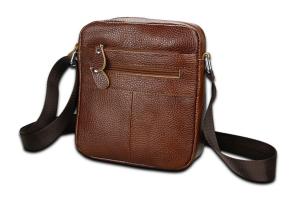

## Manufacturer Direct Selling Express Amazon Men's Oblique Cross Bag Leather Men's Bag Cowhide Shoulder Bag Men's Bag Leisure

Manufacturer Direct Selling Express Amazon Men's Oblique Cross Bag Leather Men's Bag Cowhide Shoulder Bag Men's Bag Leisure

## Description

| Product specifics           |                             |
|-----------------------------|-----------------------------|
| Style:                      | Leisure Time                |
| Source Category:            | Goods In Stock              |
| Inventory:                  | Yes                         |
| Inventory Type:             | Whole Order                 |
| Support Distribution:       | Support Distribution        |
| Franchise Distribution      | Application For Consignment |
| Threshold:                  |                             |
| Texture Of Material:        | Genuine Leather             |
| Cortical Characteristics:   | Top Layer Leather           |
| Bag Shape:                  | Vertical Square             |
| Cover Opening Mode:         | Zipper                      |
| Package Internal Structure: | Mobile Phone Bag, Sandwich  |
|                             | Zipper Bag, Zipper Pocket,  |
|                             | Computer Pocket             |
| Number Of Shoulder Straps:  | Single Root                 |
| Luggage Size:               | In                          |
| Processing Mode:            | Soft Surface                |
| Function:                   | Wear-resisting              |
| Pattern:                    | Solid Color                 |
| Model:                      | 6002#                       |
| Hardness:                   | In                          |
| Popular Elements:           | Clemence                    |
| Lifting Parts:              | Telescopic Handle           |
| Size:                       | 8 Inches                    |
| Type Of Outer Bag:          | Inner Patch Bag             |
| Lining Texture:             | Polyester Fiber             |
| Place Of Origin:            | Guangzhou                   |
| Series:                     | Other                       |
| Latest Delivery Time:       | 5                           |
| Colour:                     | 6002 Black, 6002 Brown      |
| Year And Season Of Listing: | Spring 2018                 |
| Applicable Gender:          | Male                        |
| Product Category:           | Men's Messenger Bag         |