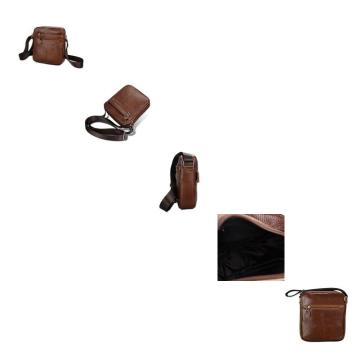

## Manufacturer Direct Selling Express Amazon Men's Oblique Cross Bag Leather Men's Bag Cowhide Shoulder Bag Men's Bag Leisure

Manufacturer Direct Selling Express Amazon Men's Oblique Cross Bag Leather Men's Bag Cowhide Shoulder Bag Men's Bag Leisure

## Description

| Product specifics           |                             |
|-----------------------------|-----------------------------|
| Style:                      | Leisure Time                |
| Source Category:            | Goods In Stock              |
| Inventory:                  | Yes                         |
| Inventory Type:             | Whole Order                 |
| Support Distribution:       | Support Distribution        |
| Franchise Distribution      | Application For Consignment |
| Threshold:                  |                             |
| Texture Of Material:        | Genuine Leather             |
| Cortical Characteristics:   | Top Layer Leather           |
| Bag Shape:                  | Vertical Square             |
| Cover Opening Mode:         | Zipper                      |
| Package Internal Structure: | Mobile Phone Bag, Sandwich  |
|                             | Zipper Bag, Zipper Pocket,  |
|                             | Computer Pocket             |
| Number Of Shoulder Straps:  | Single Root                 |
| Luggage Size:               | In                          |
| Processing Mode:            | Soft Surface                |
| Function:                   | Wear-resisting              |
| Pattern:                    | Solid Color                 |
| Model:                      | 6002#                       |
| Hardness:                   | In                          |
| Popular Elements:           | Clemence                    |
| Lifting Parts:              | Telescopic Handle           |
| Size:                       | 8 Inches                    |
| Type Of Outer Bag:          | Inner Patch Bag             |
| Lining Texture:             | Polyester Fiber             |
| Place Of Origin:            | Guangzhou                   |
| Series:                     | Other                       |
| Latest Delivery Time:       | 5                           |
| Colour:                     | 6002 Black, 6002 Brown      |
| Year And Season Of Listing: | Spring 2018                 |
| Applicable Gender:          | Male                        |
| Product Category:           | Men's Messenger Bag         |