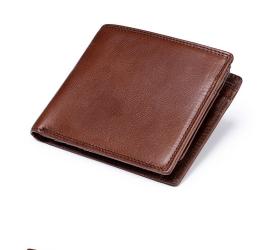

## **Cowhide Men's Wallet Creative New Multi-card Leather Wallet Short Business Casual Coin Purse**

Cowhide Men's Wallet Creative New Multi-card Leather Wallet Short Business Casual Coin Purse

Rating: Not Rated Yet **Price** 

## Description

| Product specifics           |                               |
|-----------------------------|-------------------------------|
| Source Category:            | Goods In Stock                |
| Inventory:                  | Yes                           |
| Support Distribution:       | Support Distribution          |
| Franchise Distribution      | One For Sale                  |
| Threshold:                  |                               |
| Applicable Gender:          | Unisex / Unisex               |
| Texture Of Material:        | Genuine Leather               |
| Cortical Characteristics:   | Top Layer Leather             |
| Wallet Discount:            | 80% Off                       |
| Cover Opening Mode:         | Exposure                      |
| Packet Internal Structure:  | Large Note Holder, Card Slot, |
|                             | Dark Grid, Change Slot        |
| Bag Shape:                  | Horizontal Square             |
| Style:                      | European And American Style   |
| Popular Elements:           | Sewing Thread                 |
| Pattern:                    | Solid Color                   |
| Hardness:                   | Soft                          |
| Model:                      | 8025                          |
| Processing Mode:            | Soft Surface                  |
| Length:                     | Have Cash Less Than That Is   |
|                             | Registered In The Accounts    |
| Place Of Import:            | China                         |
| Printed Logo:               | Sure                          |
| Lining Texture:             | Polyester Fiber               |
| Processing Customization:   | Yes                           |
| Place Of Origin:            | Guangzhou                     |
| Latest Delivery Time:       | 7                             |
| Colour:                     | 8025 RFID Tree Cream Coffee   |
| Year And Season Of Listing: | Summer 2019                   |
| Import:                     | No                            |