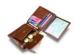

## **Cowhide Men's Wallet Creative New Multi-card Leather Wallet Short Business Casual Coin Purse**

Cowhide Men's Wallet Creative New Multi-card Leather Wallet Short Business Casual Coin Purse

Rating: Not Rated Yet **Price** 

## Description

| Product specifics           |                               |
|-----------------------------|-------------------------------|
| Source Category:            | Goods In Stock                |
| Inventory:                  | Yes                           |
| Support Distribution:       | Support Distribution          |
| Franchise Distribution      | One For Sale                  |
| Threshold:                  |                               |
| Applicable Gender:          | Unisex / Unisex               |
| Texture Of Material:        | Genuine Leather               |
| Cortical Characteristics:   | Top Layer Leather             |
| Wallet Discount:            | 80% Off                       |
| Cover Opening Mode:         | Exposure                      |
| Packet Internal Structure:  | Large Note Holder, Card Slot, |
|                             | Dark Grid, Change Slot        |
| Bag Shape:                  | Horizontal Square             |
| Style:                      | European And American Style   |
| Popular Elements:           | Sewing Thread                 |
| Pattern:                    | Solid Color                   |
| Hardness:                   | Soft                          |
| Model:                      | 8025                          |
| Processing Mode:            | Soft Surface                  |
| Length:                     | Have Cash Less Than That Is   |
|                             | Registered In The Accounts    |
| Place Of Import:            | China                         |
| Printed Logo:               | Sure                          |
| Lining Texture:             | Polyester Fiber               |
| Processing Customization:   | Yes                           |
| Place Of Origin:            | Guangzhou                     |
| Latest Delivery Time:       | 7                             |
| Colour:                     | 8025 RFID Tree Cream Coffee   |
| Year And Season Of Listing: | Summer 2019                   |
| Import:                     | No                            |