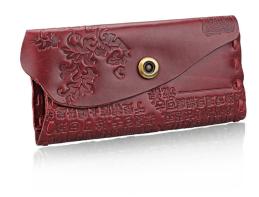

## Vintage Personality Mawangdui Men's And Women's Wallet Leather Clutch

Vintage Personality Mawangdui Men's And Women's Wallet Leather Clutch

Rating: Not Rated Yet **Price** 

\$9.83

Ask a question about this product

## Description

| Product specifics           |                               |
|-----------------------------|-------------------------------|
| Source Category:            | Goods In Stock                |
| Inventory:                  | Yes                           |
| Inventory Type:             | Whole Order                   |
| Support Distribution:       | Support Distribution          |
| Applicable Gender:          | Unisex / Unisex               |
| Texture Of Material:        | Genuine Leather               |
| Cortical Characteristics:   | Top Layer Leather             |
| Wallet Discount:            | 70% Off                       |
| Cover Opening Mode:         | Cover Type                    |
| Packet Internal Structure:  | Large Note Holder, Card       |
| Facket Internal Structure.  | Holder, Passport Holder,      |
|                             |                               |
|                             | Change Holder, Certificate    |
| Day Ohana                   | Holder, Check Holder          |
| Bag Shape:                  | Pillow Type                   |
| Style:                      | Business Affairs              |
| Popular Elements:           | Belt Decoration, Latch,       |
|                             | Locomotive                    |
| Pattern:                    | Written Words                 |
| Hardness:                   | Soft                          |
| Model:                      | Mawangdui                     |
| Processing Mode:            | Soft Surface                  |
| Length:                     | Medium And Long               |
| Suitable For Gift Giving    | Employee Welfare,             |
| Occasions:                  | Anniversary Celebration,      |
|                             | Award Ceremony, Trade Fair,   |
|                             | Festival, Advertising         |
|                             | Promotion, Wedding,           |
|                             | Housewarming, Public          |
|                             | Relations Planning, Birthday, |
|                             | Business Gifts                |
| Printed Logo:               | Sure                          |
| Lining Texture:             | Polyester Fiber               |
| Processing Customization:   | Yes                           |
| Place Of Origin:            | Guangzhou                     |
| Colour:                     | Purple, Green, Coffee, Brown  |
| Year And Season Of Listing: | 2018                          |
| Style:                      | Women's Purse, Men's Purse,   |
|                             | Long Purse, Handbag           |
| Latest Delivery Time:       | 5                             |
| Latest Delivery Time.       | 12                            |