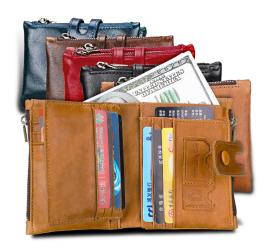

## New Style Leather Anti-RFID Theft Brush Fashion Casual Short Men's Double Zipper Large-capacity Wallet

New Style Leather Anti-RFID Theft Brush Fashion Casual Short Men's Double Zipper Large-capacity Wallet

## Description

| Product specifics           |                             |
|-----------------------------|-----------------------------|
| Source Category:            | Goods In Stock              |
| Inventory:                  | Yes                         |
| Support Distribution:       | Support Distribution        |
| Franchise Distribution      | One For Sale                |
| Threshold:                  |                             |
| Applicable Gender:          | Unisex / Unisex             |
| Texture Of Material:        | Genuine Leather             |
| Cortical Characteristics:   | Top Layer Leather           |
| Wallet Discount:            | 90% Off                     |
| Cover Opening Mode:         | Pull Buckle                 |
| Packet Internal Structure:  | Zipper Compartment, Large   |
|                             | Note Holder, Card Slot,     |
|                             | Concealed Compartment,      |
|                             | Change Slot                 |
| Bag Shape:                  | Vertical Square             |
| Style:                      | Retro Style                 |
| Popular Elements:           | Retro                       |
| Pattern:                    | Solid Color                 |
| Hardness:                   | In                          |
| Model:                      | 3532#                       |
| Processing Mode:            | Soft Surface                |
| Length:                     | Have Cash Less Than That Is |
|                             | Registered In The Accounts  |
| Place Of Import:            | China                       |
| Printed Logo:               | Sure                        |
| Lining Texture:             | Polyester Dragon            |
| Processing Customization:   | Yes                         |
| Place Of Origin:            | Guangzhou                   |
| Latest Delivery Time:       | 5                           |
| Colour:                     | 3532 Black                  |
| Year And Season Of Listing: | Summer 2018                 |
| Import:                     | China                       |