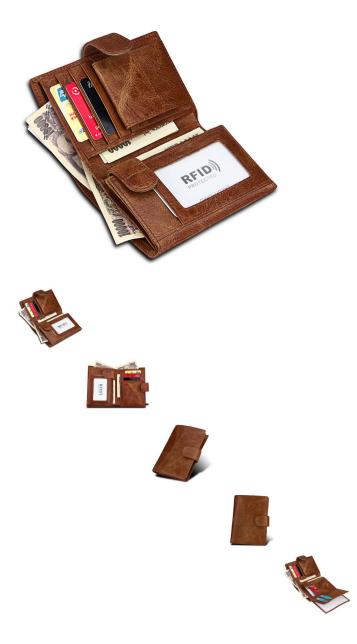

First Layer Cowhide Retro Men's RFID European And American Fashion Wallet Leather Card Case

First Layer Cowhide Retro Men's RFID European And American Fashion Wallet Leather Card Case

Rating: Not Rated Yet Price

\$7.76

Ask a question about this product

Manufacturer

| roduct specifics                 |                               |
|----------------------------------|-------------------------------|
| Source Category:                 | Goods In Stock                |
| Inventory:                       | Yes                           |
| Support Distribution:            | Support Distribution          |
| Franchise Distribution           | One For Distribution          |
| Threshold:                       |                               |
| Applicable Gender:               | Male                          |
| Texture Of Material:             | Genuine Leather               |
| Cortical Characteristics:        | Top Layer Leather             |
| Wallet Discount:                 | 70% Off                       |
| Cover Opening Mode.              | Zipper Buckle                 |
| Packet Internal Structure:       | Zipper Compartment, Large     |
|                                  | Note Holder, Card Slot,       |
|                                  | Concealed Compartment,        |
|                                  | Change Slot, Passbook Slot,   |
|                                  | Certificate Slot              |
| Bag Shape:                       | Vertical Square               |
| Style:                           | Korean Version                |
| Popular Elements:                | Retro                         |
| Pattern:                         | Solid Color                   |
| Hardness:                        | Soft                          |
| Model:                           | 8230#                         |
| Processing Mode:                 | Soft Surface                  |
| Length:                          | Medium And Long               |
| Place Of Import:                 | China                         |
|                                  | Sure                          |
| Printed Logo:<br>Lining Texture: | Polyester Dragon              |
|                                  | Yes                           |
| Processing Customization:        |                               |
| Place Of Origin:                 | Guangzhou                     |
| Image:                           | Captain Jack                  |
| Latest Delivery Time:            | 5                             |
| Colour:                          | 8230 Black, 8230 Plain Black, |
|                                  | 8230 Coffee                   |
| Year And Season Of Listing:      | Autumn 2018                   |
| Import:                          | China                         |