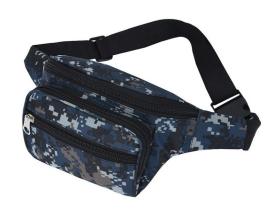

New Men's And Women's Waist Bag Outdoor Single Shoulder Messenger Bag Guide Collection Wallet Sports Leisure Mobile Phone Change Waist Bag Wholesale

New Men's And Women's Waist Bag Outdoor Single Shoulder Messenger Bag Guide Collection Wallet Sports Leisure Mobile Phone Change Waist Bag Wholesale

## Description

| Product specifics           |                                  |
|-----------------------------|----------------------------------|
| Style:                      | Fashion Trend                    |
| Source Category:            | Goods In Stock                   |
| Inventory:                  | No                               |
| Support Distribution:       | Support Distribution             |
| Franchise Distribution      | 0                                |
| Threshold:                  |                                  |
| Texture Of Material:        | Oxford                           |
| Cover Opening Mode:         | Zipper                           |
| Package Internal Structure: | Mobile Phone Bag, Certificate    |
|                             | Bag, Sandwich Zipper Bag         |
| Luggage Size:               | In                               |
| Bag Shape:                  | Dumpling Type                    |
| Function:                   | Wear-resisting                   |
| Processing Mode:            | Soft Surface                     |
| Pattern:                    | Geometric Pattern                |
| Model:                      | MC233                            |
| Hardness:                   | Soft                             |
| Popular Elements:           | Color Contrast                   |
| Lifting Parts:              | Soft Handle                      |
| Number Of Shoulder Straps:  | Single Root                      |
| Type Of Outer Bag:          | Three Dimensional Bag            |
| Lining Texture:             | Polyester Fiber                  |
| Place Of Origin:            | Yiwu                             |
| Latest Delivery Time:       | 2                                |
| Colour:                     | Pattern 2, Pattern 3, Pattern 4, |
|                             | Pattern 5                        |
| Year And Season Of Listing: | Autumn 2020                      |
| With Or Without Interlayer: | Nothing                          |
| Applicable Scenario:        | Currency                         |
| Accommodate Computer Size:  | 8                                |
| Applicable Gender:          | Male                             |
| Product Category:           | Men's Chest Bag                  |