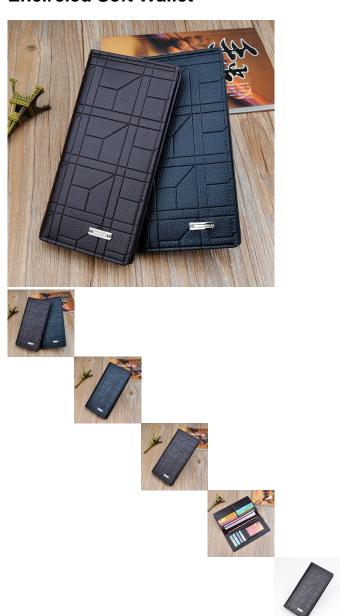

## Description

| Product specifics           |                             |
|-----------------------------|-----------------------------|
| Source Category:            | Goods In Stock              |
| Support Distribution:       | Support Distribution        |
| Applicable Gender:          | Male                        |
| Texture Of Material:        | PU Leather                  |
| Wallet Discount:            | 80% Off                     |
| Cover Opening Mode:         | Exposure                    |
| Packet Internal Structure:  | Large Note Holder, Photo    |
|                             | Position, Zipper Case, Card |
|                             | Position                    |
| Bag Shape:                  | Vertical Square             |
| Style:                      | Europe And America          |
| Popular Elements:           | Sewing Thread               |
| Pattern:                    | Solid Color                 |
| Hardness:                   | Soft                        |
| Model:                      | P33023-3 Long               |
| Processing Mode:            | Soft Surface                |
| Length:                     | Medium And Long             |
| Printed Logo:               | Sure                        |
| Lining Texture:             | Polyester Fiber             |
| Processing Customization:   | Yes                         |
| Place Of Origin:            | Yiwu                        |
| Image:                      | Other                       |
| Latest Delivery Time:       | 3                           |
| Colour:                     | Dark Brown                  |
| Year And Season Of Listing: | Winter 2020                 |