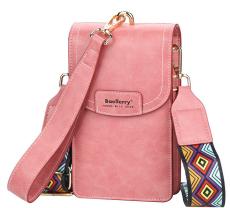

## **Baellerry Mobile Bag Women's Korean Version Large Capacity Suction Buckle Messenger Bag Fashion Versatile Women's Shoulder Bag Wholesale**

## *baellerry*

Baellerry Mobile Bag Women's Korean Version Large Capacity Suction Buckle Messenger Bag Fashion Versatile Women's Shoulder Bag Wholesale

Rating: Not Rated Yet **Price** 

\$4.88

Ask a question about this product

## Description

| Product specifics           |                                |
|-----------------------------|--------------------------------|
| Colour:                     | Green, Blue, Dark Blue, Black, |
|                             | Yellowish Brown, Dark Pink,    |
|                             | Meat Pink, Apricot, Beige      |
| Style:                      | Fresh And Sweet                |
| Source Category:            | Goods In Stock                 |
| Texture Of Material:        | PU                             |
| Luggage Trend Style:        | Small Square Bag               |
| Luggage Size:               | Mini / Mini                    |
| Popular Elements:           | Sewing Thread                  |
| Year And Season Of Listing: | Autumn 2020                    |
| Inventory Type:             | Whole Order                    |
| Support Distribution:       | Support Distribution           |
| Lining Texture:             | Synthetic Leather              |
| Bag Shape:                  | Vertical Square                |
| Cover Opening Mode:         | Cover Type                     |
| Package Internal Structure: | Certificate Bag                |
| Pattern:                    | Solid Color                    |
| Processing Mode:            | Soft Surface                   |
| Hardness:                   | Soft                           |
| Lifting Parts:              | Loading And Unloading Handle   |
| Type Of Outer Bag:          | Open Pocket                    |
| Export Or Not:              | Yes                            |
| With Or Without Interlayer: | Nothing                        |
| Number Of Shoulder Straps:  | Single Root                    |
| Style:                      | Women's Messenger Bag          |
| Fabric Texture:             | PU                             |
| Shoulder Strap Style:       | Webbing                        |