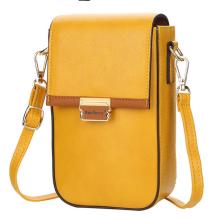

Baellerry New Mobile Phone Bag Women's Korean Version Multicolor Large Capacity Single Shoulder Diagonal Cross Women's Bag Fashion Women's Purse

## *haellerry*

Baellerry New Mobile Phone Bag Women's Korean Version Multicolor Large Capacity Single Shoulder Diagonal Cross Women's Bag Fashion Women's Purse

Rating: Not Rated Yet **Price** 

\$4.70

Ask a question about this product

## Description

| Product specifics           |                              |
|-----------------------------|------------------------------|
| Colour:                     | Purple, Blue, Black, Pink,   |
|                             | Brown, Light Pink, Beige     |
| Style:                      | Cross Border Agitation       |
| Source Category:            | Goods In Stock               |
| Texture Of Material:        | PU                           |
| Luggage Trend Style:        | Small Square Bag             |
| Luggage Size:               | Mini / Mini                  |
| Popular Elements:           | Contrast Color, Candy Color  |
| Year And Season Of Listing: | Summer 2021                  |
| Inventory Type:             | Whole Order                  |
| Support Distribution:       | Support Distribution         |
| Lining Texture:             | Synthetic Leather            |
| Bag Shape:                  | Vertical Square              |
| Cover Opening Mode:         | Magnetic Buckle              |
| Package Internal Structure: | Certificate Bag              |
| Pattern:                    | Solid Color                  |
| Processing Mode:            | Soft Surface                 |
| Hardness:                   | Medium Soft                  |
| Lifting Parts:              | Loading And Unloading Handle |
| Type Of Outer Bag:          | Open Pocket                  |
| With Or Without Interlayer: | Nothing                      |
| Number Of Shoulder Straps:  | Single Root                  |