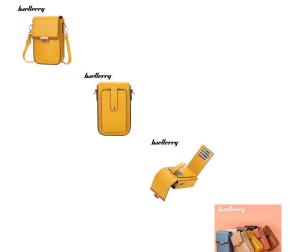

Baellerry New Mobile Phone Bag Women's Korean Version Multicolor Large Capacity Single Shoulder Diagonal Cross Women's Bag Fashion Women's Purse

## *haellerry*

Baellerry New Mobile Phone Bag Women's Korean Version Multicolor Large Capacity Single Shoulder Diagonal Cross Women's Bag Fashion Women's Purse

Rating: Not Rated Yet **Price** 

\$4.70

Ask a question about this product

## Description

| Product specifics           |                              |
|-----------------------------|------------------------------|
| Colour:                     | Purple, Blue, Black, Pink,   |
|                             | Brown, Light Pink, Beige     |
| Style:                      | Cross Border Agitation       |
| Source Category:            | Goods In Stock               |
| Texture Of Material:        | PU                           |
| Luggage Trend Style:        | Small Square Bag             |
| Luggage Size:               | Mini / Mini                  |
| Popular Elements:           | Contrast Color, Candy Color  |
| Year And Season Of Listing: | Summer 2021                  |
| Inventory Type:             | Whole Order                  |
| Support Distribution:       | Support Distribution         |
| Lining Texture:             | Synthetic Leather            |
| Bag Shape:                  | Vertical Square              |
| Cover Opening Mode:         | Magnetic Buckle              |
| Package Internal Structure: | Certificate Bag              |
| Pattern:                    | Solid Color                  |
| Processing Mode:            | Soft Surface                 |
| Hardness:                   | Medium Soft                  |
| Lifting Parts:              | Loading And Unloading Handle |
| Type Of Outer Bag:          | Open Pocket                  |
| With Or Without Interlayer: | Nothing                      |
| Number Of Shoulder Straps:  | Single Root                  |