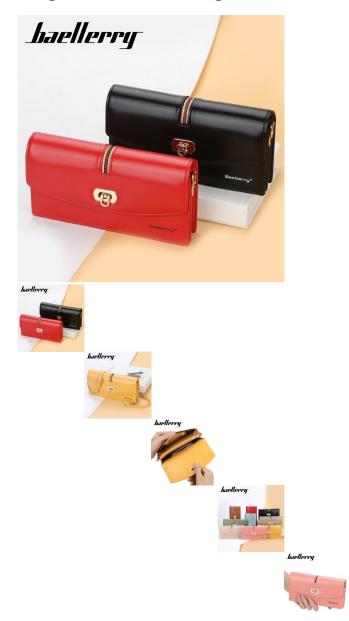

Baellerry Wallet Women's Long Korean Version Large Capacity Zipper Diagonal Women's Bag Fashion Buckle Single Shoulder Bag Women's Bag

Baellerry Wallet Women's Long Korean Version Large Capacity Zipper Diagonal Women's Bag Fashion Buckle Single Shoulder Bag Women's Bag

Rating: Not Rated Yet Price

\$5.05

Ask a question about this product

Manufacturer

| Description | Product specifics           |                               |  |
|-------------|-----------------------------|-------------------------------|--|
|             | Colour:                     | Green, Black, Dark Pink, Dark |  |
|             |                             | Red, Light Pink, Light Blue,  |  |
|             |                             | Mushroom, Yellowish Brown     |  |
|             | Style:                      | Cross Border Agitation        |  |
|             | Source Category:            | Goods In Stock                |  |
|             | Texture Of Material:        | PU                            |  |
|             | Luggage Trend Style:        | Small Square Bag              |  |
|             | Luggage Size:               | Mini / Mini                   |  |
|             | Popular Elements:           | Sewing Thread                 |  |
|             | Year And Season Of Listing: | Winter 2020                   |  |
|             | Inventory Type:             | Whole Order                   |  |
|             | Support Distribution:       | Support Distribution          |  |
|             | Lining Texture:             | Synthetic Leather             |  |
|             | Bag Shape:                  | Horizontal Square             |  |
|             | Cover Opening Mode:         | Latch                         |  |
|             | Package Internal Structure: | Mobile Phone Bag              |  |
|             | Pattern:                    | Solid Color                   |  |
|             | Processing Mode:            | Soft Surface                  |  |
|             | Hardness:                   | Soft                          |  |
|             | Lifting Parts:              | Loading And Unloading Handle  |  |
|             | Type Of Outer Bag:          | Inner Patch Bag               |  |
|             | Export Or Not:              | No                            |  |
|             | With Or Without Interlayer: | Nothing                       |  |
|             | Number Of Shoulder Straps:  | Single Root                   |  |