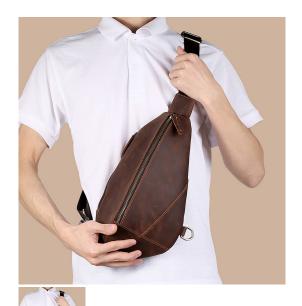

## New Sports Chest Bag Messenger Single Shoulder Layer Cowhide Outdoor Leisure Small Waist Bag Crazy Horse Leather Waterproof, Wear-resistant And Retro

New Sports Chest Bag Messenger Single Shoulder Layer Cowhide Outdoor Leisure Small Waist Bag Crazy Horse Leather Waterproof, Wear-resistant And Retro

## Description

| Product specifics           |                             |
|-----------------------------|-----------------------------|
| Style:                      | European And American Retro |
| Source Category:            | Goods In Stock              |
| Inventory:                  | Yes                         |
| Inventory Type:             | Whole Order                 |
| Is Distribution Supported:  | Support Distribution        |
| Franchise Distribution      | No Threshold                |
| Threshold:                  |                             |
| Texture Of Material:        | Genuine Leather             |
| Cortical Characteristics:   | Cowhide                     |
| Cover Opening Mode:         | Zipper                      |
| Package Internal Structure: | Mobile Phone Bag, Sandwich  |
|                             | Zipper Bag                  |
| Luggage Size:               | Small                       |
| Bag Shape:                  | Dumpling Type               |
| Function:                   | Waterproof                  |
| Processing Mode:            | Frosting                    |
| Pattern:                    | Solid Color                 |
| Model:                      | QY-6022                     |
| Hardness:                   | Medium Soft                 |
| Popular Elements:           | Fold                        |
| Lifting Parts:              | Soft Handle                 |
| Number Of Shoulder Straps:  | Single Root                 |
| Type Of Outer Bag:          | Zipper                      |
| Lining Texture:             | Polyester Fiber             |
| Place Of Origin:            | Guangzhou                   |
| Latest Delivery Time:       | 3                           |
| Colour:                     | Dark Coffee                 |
| Year And Season Of Listing: | Winter 2021                 |
| With Or Without Interlayer: | Nothing                     |
| Applicable Scenario:        | Various Occasions           |
| Applicable Gender:          | Male                        |
| Product Category:           | Men's Chest Bag             |