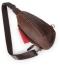

## New Sports Chest Bag Messenger Single Shoulder Layer Cowhide Outdoor Leisure Small Waist Bag Crazy Horse Leather Waterproof, Wear-resistant And Retro

New Sports Chest Bag Messenger Single Shoulder Layer Cowhide Outdoor Leisure Small Waist Bag Crazy Horse Leather Waterproof, Wear-resistant And Retro

## Description

| Product specifics           |                             |
|-----------------------------|-----------------------------|
| Style:                      | European And American Retro |
| Source Category:            | Goods In Stock              |
| Inventory:                  | Yes                         |
| Inventory Type:             | Whole Order                 |
| Is Distribution Supported:  | Support Distribution        |
| Franchise Distribution      | No Threshold                |
| Threshold:                  |                             |
| Texture Of Material:        | Genuine Leather             |
| Cortical Characteristics:   | Cowhide                     |
| Cover Opening Mode:         | Zipper                      |
| Package Internal Structure: | Mobile Phone Bag, Sandwich  |
|                             | Zipper Bag                  |
| Luggage Size:               | Small                       |
| Bag Shape:                  | Dumpling Type               |
| Function:                   | Waterproof                  |
| Processing Mode:            | Frosting                    |
| Pattern:                    | Solid Color                 |
| Model:                      | QY-6022                     |
| Hardness:                   | Medium Soft                 |
| Popular Elements:           | Fold                        |
| Lifting Parts:              | Soft Handle                 |
| Number Of Shoulder Straps:  | Single Root                 |
| Type Of Outer Bag:          | Zipper                      |
| Lining Texture:             | Polyester Fiber             |
| Place Of Origin:            | Guangzhou                   |
| Latest Delivery Time:       | 3                           |
| Colour:                     | Dark Coffee                 |
| Year And Season Of Listing: | Winter 2021                 |
| With Or Without Interlayer: | Nothing                     |
| Applicable Scenario:        | Various Occasions           |
| Applicable Gender:          | Male                        |
| Product Category:           | Men's Chest Bag             |