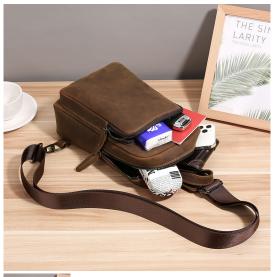

## Description

| Product specifics           |                               |
|-----------------------------|-------------------------------|
| Style:                      | European And American Retro   |
| Source Category:            | Goods In Stock                |
| Inventory:                  | Yes                           |
| Inventory Type:             | Whole Order                   |
| Is Distribution Supported:  | Support Distribution          |
| Franchise Distribution      | No Threshold                  |
| Threshold:                  |                               |
| Texture Of Material:        | Genuine Leather               |
| Cortical Characteristics:   | Cowhide                       |
| Cover Opening Mode:         | Zipper                        |
| Package Internal Structure: | Mobile Phone Bag, Certificate |
|                             | Bag, Sandwich Zipper Bag      |
| Luggage Size:               | In                            |
| Bag Shape:                  | Vertical Square               |
| Function:                   | Waterproof                    |
| Processing Mode:            | Frosting                      |
| Pattern:                    | Solid Color                   |
| Model:                      | QY-6021                       |
| Hardness:                   | Medium Soft                   |
| Popular Elements:           | Fold                          |
| Lifting Parts:              | Soft Handle                   |
| Number Of Shoulder Straps:  | Single Root                   |
| Type Of Outer Bag:          | Inner Patch Bag               |
| Lining Texture:             | Polyester Fiber               |
| Place Of Origin:            | Guangzhou                     |
| Latest Delivery Time:       | 3                             |
| Colour:                     | Dark Coffee                   |
| Year And Season Of Listing: | Winter 2021                   |
| With Or Without Interlayer: | Nothing                       |
| Applicable Scenario:        | Various Occasions             |
| Applicable Gender:          | Male                          |
| Product Category:           | Men's Chest Bag               |