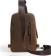

## New Fashion Men's Chest Bag Crazy Horse Leather Retro Leather Messenger Men's Bag Leisure Outdoor Single Shoulder Bag Head Leather

New Fashion Men's Chest Bag Crazy Horse Leather Retro Leather Messenger Men's Bag Leisure Outdoor Single Shoulder Bag Head Leather

## Description

| Product specifics           |                               |
|-----------------------------|-------------------------------|
| Style:                      | European And American Retro   |
| Source Category:            | Goods In Stock                |
| Inventory:                  | Yes                           |
| Inventory Type:             | Whole Order                   |
| Is Distribution Supported:  | Support Distribution          |
| Franchise Distribution      | No Threshold                  |
| Threshold:                  |                               |
| Texture Of Material:        | Genuine Leather               |
| Cortical Characteristics:   | Cowhide                       |
| Cover Opening Mode:         | Zipper                        |
| Package Internal Structure: | Mobile Phone Bag, Certificate |
|                             | Bag, Sandwich Zipper Bag      |
| Luggage Size:               | In                            |
| Bag Shape:                  | Vertical Square               |
| Function:                   | Waterproof                    |
| Processing Mode:            | Frosting                      |
| Pattern:                    | Solid Color                   |
| Model:                      | QY-6021                       |
| Hardness:                   | Medium Soft                   |
| Popular Elements:           | Fold                          |
| Lifting Parts:              | Soft Handle                   |
| Number Of Shoulder Straps:  | Single Root                   |
| Type Of Outer Bag:          | Inner Patch Bag               |
| Lining Texture:             | Polyester Fiber               |
| Place Of Origin:            | Guangzhou                     |
| Latest Delivery Time:       | 3                             |
| Colour:                     | Dark Coffee                   |
| Year And Season Of Listing: | Winter 2021                   |
| With Or Without Interlayer: | Nothing                       |
| Applicable Scenario:        | Various Occasions             |
| Applicable Gender:          | Male                          |
| Product Category:           | Men's Chest Bag               |