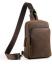

## New Fashion Men's Chest Bag Crazy Horse Leather Retro Leather Messenger Men's Bag Leisure Outdoor Single Shoulder Bag Head Leather

New Fashion Men's Chest Bag Crazy Horse Leather Retro Leather Messenger Men's Bag Leisure Outdoor Single Shoulder Bag Head Leather

## Description

| Product specifics           |                               |
|-----------------------------|-------------------------------|
| Style:                      | European And American Retro   |
| Source Category:            | Goods In Stock                |
| Inventory:                  | Yes                           |
| Inventory Type:             | Whole Order                   |
| Is Distribution Supported:  | Support Distribution          |
| Franchise Distribution      | No Threshold                  |
| Threshold:                  |                               |
| Texture Of Material:        | Genuine Leather               |
| Cortical Characteristics:   | Cowhide                       |
| Cover Opening Mode:         | Zipper                        |
| Package Internal Structure: | Mobile Phone Bag, Certificate |
|                             | Bag, Sandwich Zipper Bag      |
| Luggage Size:               | In                            |
| Bag Shape:                  | Vertical Square               |
| Function:                   | Waterproof                    |
| Processing Mode:            | Frosting                      |
| Pattern:                    | Solid Color                   |
| Model:                      | QY-6021                       |
| Hardness:                   | Medium Soft                   |
| Popular Elements:           | Fold                          |
| Lifting Parts:              | Soft Handle                   |
| Number Of Shoulder Straps:  | Single Root                   |
| Type Of Outer Bag:          | Inner Patch Bag               |
| Lining Texture:             | Polyester Fiber               |
| Place Of Origin:            | Guangzhou                     |
| Latest Delivery Time:       | 3                             |
| Colour:                     | Dark Coffee                   |
| Year And Season Of Listing: | Winter 2021                   |
| With Or Without Interlayer: | Nothing                       |
| Applicable Scenario:        | Various Occasions             |
| Applicable Gender:          | Male                          |
| Product Category:           | Men's Chest Bag               |