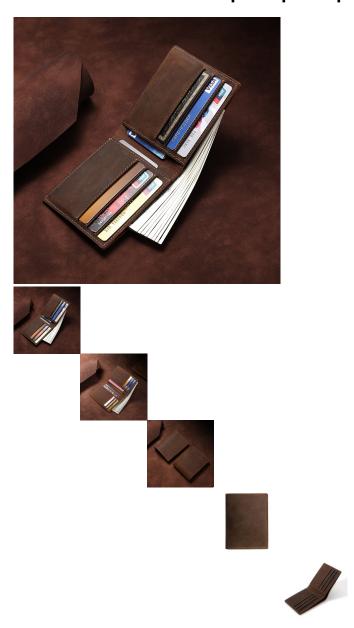

## Description

| Product specifics           |                             |
|-----------------------------|-----------------------------|
| Source Category:            | Goods In Stock              |
| Inventory:                  | Yes                         |
| Is Distribution Supported:  | Support Distribution        |
| Franchise Distribution      | No Threshold                |
| Threshold:                  |                             |
| Applicable Gender:          | Unisex / Unisex             |
| Texture Of Material:        | Genuine Leather             |
| Cortical Characteristics:   | Top Layer Leather           |
| Wallet Discount:            | 90% Off                     |
| Cover Opening Mode:         | Exposure                    |
| Packet Internal Structure:  | Card Position               |
| Bag Shape:                  | Horizontal Square           |
| Style:                      | European And American Style |
| Popular Elements:           | Fold                        |
| Pattern:                    | Solid Color                 |
| Hardness:                   | Medium Soft                 |
| Model:                      | QY-227                      |
| Processing Mode:            | Frosting                    |
| Length:                     | Have Cash Less Than That Is |
|                             | Registered In The Accounts  |
| Place Of Import:            | Guangzhou, China            |
| Printed Logo:               | Sure                        |
| Lining Texture:             | Cowhide                     |
| Processing Customization:   | Yes                         |
| Place Of Origin:            | Guangzhou                   |
| Image:                      | Other                       |
| Latest Delivery Time:       | 3                           |
| Colour:                     | Vertical - Dark Coffee      |
| Year And Season Of Listing: | Winter 2021                 |
| Import:                     | Guangzhou, China            |
| Function:                   | Antimagnetic And Anti-theft |