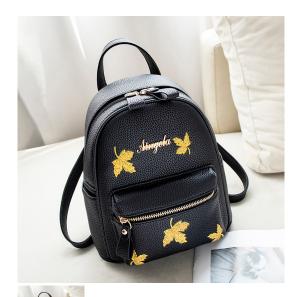

## Double Shoulder Bag Women's 2020 New Fashion Korean Version Fashion Women's Soft Leather Small Backpack Embroidered Travel Styling Bag

Double Shoulder Bag Women's 2020 New Fashion Korean Version Fashion Women's Soft Leather Small Backpack Embroidered Travel Styling Bag

## Description

| Product specifics           |                                                                                     |
|-----------------------------|-------------------------------------------------------------------------------------|
| Source Category:            | Goods In Stock                                                                      |
| Inventory:                  | Yes                                                                                 |
| Inventory Type:             | Whole Order                                                                         |
| Is Distribution Supported:  | Support Distribution                                                                |
| Franchise Distribution      | No Threshold                                                                        |
| Threshold:                  |                                                                                     |
| Luggage Size:               | In                                                                                  |
| Capacity:                   | Below 20L                                                                           |
| Package Internal Structure: | Mobile Phone Bag, Certificate<br>Bag, Sandwich Zipper Bag                           |
| Cover Opening Mode:         | Zipper                                                                              |
| Applicable Gender:          | Female                                                                              |
| Texture Of Material:        | PU Leather                                                                          |
| Is There A Lock:            | No                                                                                  |
| Whether There Is A Rain     | Nothing                                                                             |
| Cover:                      | 9                                                                                   |
| Function:                   | Waterproof, Wear-resistant,<br>Anti-theft, Capacity Expansion<br>And Load Reduction |
| Model:                      | A037#                                                                               |
| Processing Mode:            | Soft Surface                                                                        |
| Hardness:                   | In                                                                                  |
| Pattern:                    | Flowers And Plants                                                                  |
| Suitable For Gift Giving    | Tourism Commemoration                                                               |
| Occasions:                  |                                                                                     |
| Printed Logo:               | Sure                                                                                |
| Processing Customization:   | Sure                                                                                |
| Style:                      | Street Trend                                                                        |
| Lining Texture:             | Polyester Fiber                                                                     |
| Number Of Shoulder Straps:  | Double Root                                                                         |
| Popular Elements:           | Embroider                                                                           |
| Lifting Parts:              | Soft Handle                                                                         |
| Type Of Outer Bag:          | Three Dimensional Bag                                                               |
| Bag Shape:                  | Vertical Square                                                                     |
| With Or Without Tie Rod:    | ·                                                                                   |
|                             | No Shandar Street                                                                   |
| Suspension System :         | Curved Shoulder Strap                                                               |
| Latest Delivery Time:       | 2                                                                                   |
| Scene:                      | Daily                                                                               |
| Colour:                     | Embroidered Jellyfish,                                                              |
|                             | Embroidered Ice Cream,                                                              |
|                             | Embroidered Red Lips                                                                |
| Year And Season Of Listing: | Spring 2021                                                                         |
| Is There A Back Cushion     | No                                                                                  |
| Cotton:                     |                                                                                     |
| Waterproof Degree:          | Water Splash Prevention                                                             |
| Accommodate Computer Size:  | 9.7 Inches                                                                          |