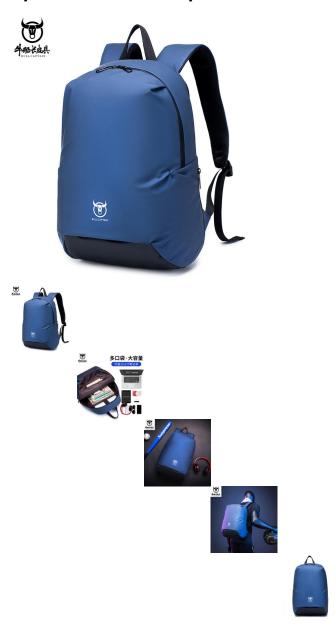

## Description

| Product specifics                             |                               |
|-----------------------------------------------|-------------------------------|
| Source Category:                              | Coods In Stock                |
| <u> </u>                                      | Goods In Stock                |
| Inventory:                                    | No                            |
| Is Distribution Supported:                    | Support Distribution          |
| Franchise Distribution                        | Nothing                       |
| Threshold:                                    |                               |
| Luggage Size:                                 | In                            |
| Capacity:                                     | 36-55L                        |
| Package Internal Structure:                   | Zipper Pocket, Mobile Phone   |
| _                                             | Pocket, Certificate Pocket,   |
|                                               | Sandwich Zipper Pocket,       |
|                                               | Computer Insert Pocket        |
| Cover Opening Mode:                           | Zipper                        |
| Applicable Gender:                            | Male                          |
| Texture Of Material:                          | PU Leather                    |
|                                               |                               |
| Is There A Lock:                              | No                            |
| Whether There Is A Rain                       | Nothing                       |
| Cover:                                        |                               |
| Function:                                     | Breathable, Waterproof, Wear- |
|                                               | resistant, Anti-theft,        |
|                                               | Earthquake Resistance And     |
|                                               | Load Reduction                |
| Model:                                        | Backpack 602                  |
| Processing Mode:                              | Soft Surface                  |
| Hardness:                                     | Medium Soft                   |
| Pattern:                                      | Solid Color                   |
| Printed Logo:                                 | Sure                          |
| Processing Customization:                     | Yes                           |
| Style:                                        | Fashion Trend                 |
| Lining Texture:                               |                               |
|                                               | Polyester Fiber               |
| Types Of Accessories:                         | Luggage Belt                  |
| Number Of Shoulder Straps:                    | Double Root                   |
| Popular Elements:                             | Color Contrast                |
| Lifting Parts:                                | Soft Handle                   |
| Type Of Outer Bag:                            | Inner Patch Bag               |
| Bag Shape:                                    | Cylindrical                   |
| With Or Without Tie Rod:                      | No                            |
| Suspension System :                           | Air Cushion Strap             |
| Latest Delivery Time:                         | 5                             |
| Scene:                                        | Daily                         |
| Colour:                                       | Blue, Black, Military Green   |
| Year And Season Of Listing:                   | Winter 2020                   |
| Is There A Back Cushion                       | Have                          |
|                                               | liave                         |
| Cotton:                                       | D 10/- (                      |
| Waterproof Degree: Accommodate Computer Size: | Pour Water<br>15.6            |
|                                               |                               |