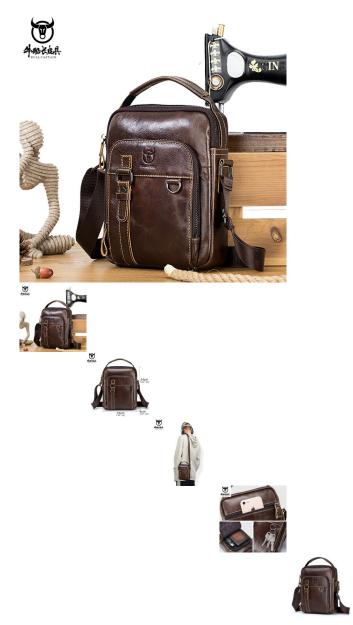

Captain Niu Leather Goods Oblique Cross Bag Men's Leather Shoulder Bag Head Leather Foreign Trade Retro Men's Bag Source Manufacturer Wholesale

Captain Niu Leather Goods Oblique Cross Bag Men's Leather Shoulder Bag Head Leather Foreign Trade Retro Men's Bag Source Manufacturer Wholesale

Rating: Not Rated Yet Price

\$12.77

Ask a question about this product

Manufacturer<u>bullcaptain</u>

| cription | Product specifics           |                                |   | <br> |  |  |  |
|----------|-----------------------------|--------------------------------|---|------|--|--|--|
|          | Style:                      | European And American Retro    |   |      |  |  |  |
| Ē        | Source Category:            | Goods In Stock                 |   |      |  |  |  |
|          | Inventory:                  | No                             |   |      |  |  |  |
| Ī        | Is Distribution Supported:  | Support Distribution           |   |      |  |  |  |
| Ī        | Franchise Distribution      | Nothing                        |   |      |  |  |  |
|          | Threshold:                  | _                              |   |      |  |  |  |
|          | Texture Of Material:        | Genuine Leather                |   |      |  |  |  |
|          | Cortical Characteristics:   | Top Layer Leather              |   |      |  |  |  |
|          | Bag Shape:                  | Vertical Square                |   |      |  |  |  |
|          | Cover Opening Mode:         | Zipper                         |   |      |  |  |  |
|          | Package Internal Structure: | Zipper Pocket, Mobile Phone    |   |      |  |  |  |
|          |                             | Pocket, Sandwich Zipper        |   |      |  |  |  |
|          |                             | Pocket                         |   |      |  |  |  |
|          | Number Of Shoulder Straps:  | Single Root                    |   |      |  |  |  |
|          | Luggage Size:               | In                             |   |      |  |  |  |
|          | Processing Mode:            | Soft Surface                   |   |      |  |  |  |
|          | Function:                   | Wear-resisting                 |   |      |  |  |  |
|          | Pattern:                    | Solid Color                    |   |      |  |  |  |
|          | Model:                      | Shoulder Bag 0300              |   |      |  |  |  |
|          | Hardness:                   | Medium Soft                    |   |      |  |  |  |
|          | Popular Elements:           | Sewing Thread                  |   |      |  |  |  |
|          | Lifting Parts:              | Telescopic Handle              |   |      |  |  |  |
| L L      | Colour:                     | Black, Coffee, Yellowish Brown | ۱ |      |  |  |  |
|          | Type Of Outer Bag:          | Three Dimensional Bag          |   |      |  |  |  |
|          | Lining Texture:             | Polyester Fiber                |   |      |  |  |  |
|          | Place Of Origin:            | Guangzhou                      |   |      |  |  |  |
|          | Latest Delivery Time:       | 7                              |   |      |  |  |  |
|          | Year And Season Of Listing: | Autumn 2021                    |   |      |  |  |  |
|          | With Or Without Interlayer: | Have                           |   |      |  |  |  |
|          | Applicable Scenario:        | Currency                       |   |      |  |  |  |
|          | Accommodate Computer Size:  | 8 Inches                       |   |      |  |  |  |
| - F      | Applicable Gender:          | Male                           |   |      |  |  |  |
|          | Product Category:           | Men's Messenger Bag            |   |      |  |  |  |