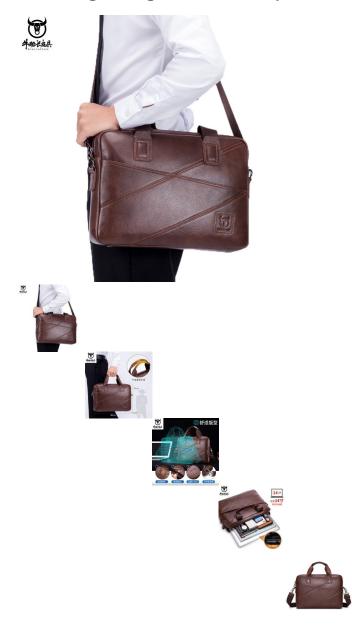

Rating: Not Rated Yet **Price** 

\$19.16

Ask a question about this product

Manufacturer<u>bullcaptain</u>

| Style:                      | Business Commuting                                                                                              |
|-----------------------------|-----------------------------------------------------------------------------------------------------------------|
| Source Category:            | Goods In Stock                                                                                                  |
| nventory:                   | No                                                                                                              |
| s Distribution Supported:   | Support Distribution                                                                                            |
| Franchise Distribution      | Nothing                                                                                                         |
| Fexture Of Material:        | Genuine Leather                                                                                                 |
| Cortical Characteristics:   | Top Layer Leather                                                                                               |
| Bag Shape:                  | Horizontal Square                                                                                               |
| Package Internal Structure: | Zipper Pocket, Mobile Phone<br>Pocket, Certificate Pocket,<br>Sandwich Zipper Pocket,<br>Computer Insert Pocket |
| Style:                      | Inclined Shoulder Bag                                                                                           |
| Number Of Shoulder Straps:  | Single Root                                                                                                     |
| Applicable Gender:          | Male                                                                                                            |
| _ifting Parts:              | Soft Handle                                                                                                     |
| Processing Mode:            | Soft Surface                                                                                                    |
| Colour:                     | Black, Brown                                                                                                    |
| Nodel:                      | Briefcase 0403                                                                                                  |
| Cover Opening Mode:         | Zipper                                                                                                          |
| Pattern:                    | Solid Color                                                                                                     |
| Popular Elements:           | Sewing Thread                                                                                                   |
| Гуре Of Outer Bag:          | Set-in Pocket                                                                                                   |
| _ining Texture:             | Polyester Fiber                                                                                                 |
| Place Of Origin:            | Guangzhou                                                                                                       |
| Hardness:                   | Medium Soft                                                                                                     |
| _atest Delivery Time:       | 7                                                                                                               |
| Year And Season Of Listing: | Autumn 2020                                                                                                     |
| Nith Or Without Interlayer: | Have                                                                                                            |
| Applicable Scenario:        | Currency                                                                                                        |
| Accommodate Computer Size:  | 15                                                                                                              |
| Product Category:           | Business Bag, Business Bag,<br>Briefcase                                                                        |