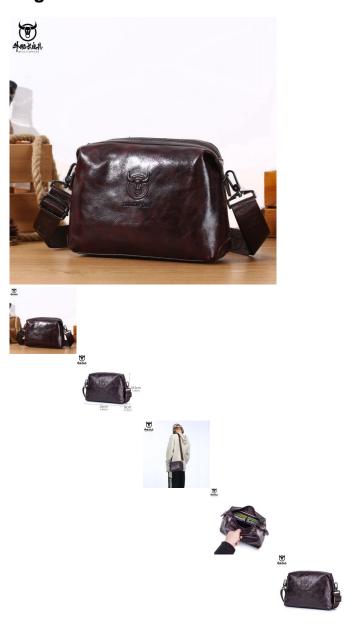

## Captain Niu Leather One Shoulder Messenger Bag Men's Leather Large Capacity First Layer Oil Wax Cow Leather Insert Card Horizontal IPad Small Bag

Captain Niu Leather One Shoulder Messenger Bag Men's Leather Large Capacity First Layer Oil Wax Cow Leather Insert Card Horizontal IPad Small Bag

## Description

| Product specifics           |                             |
|-----------------------------|-----------------------------|
| Style:                      | Urban Simplicity            |
| Source Category:            | Goods In Stock              |
| •                           | No                          |
| Inventory:                  | 1.10                        |
| Is Distribution Supported:  | Support Distribution        |
| Franchise Distribution      | No Threshold                |
| Threshold:                  |                             |
| Texture Of Material:        | Genuine Leather             |
| Cortical Characteristics:   | Top Layer Leather           |
| Bag Shape:                  | Horizontal Square           |
| Cover Opening Mode:         | Zipper                      |
| Package Internal Structure: | Zipper Pocket, Mobile Phone |
|                             | Pocket, Certificate Pocket, |
|                             | Sandwich Zipper Pocket,     |
|                             | Computer Insert Pocket      |
| Number Of Shoulder Straps:  | Single Root                 |
| Luggage Size:               | In                          |
| Processing Mode:            | Soft Surface                |
| Function:                   | Wear-resisting              |
| Pattern:                    | Animal                      |
| Model:                      | Shoulder Bag 0304           |
| Hardness:                   | Medium Soft                 |
|                             |                             |
| Popular Elements:           | Sewing Thread               |
| Lifting Parts:              | Telescopic Handle           |
| Colour:                     | Coffee, Dark Green          |
| Type Of Outer Bag:          | Inner Patch Bag             |
| Lining Texture:             | Polyester Fiber             |
| Place Of Origin:            | Guangzhou                   |
| Latest Delivery Time:       | 7                           |
| Year And Season Of Listing: | Summer 2021                 |
| With Or Without Interlayer: | Have                        |
| Applicable Scenario:        | Currency                    |
| Accommodate Computer Size:  | 8 Inches                    |
| Applicable Gender:          | Male                        |
| Product Category:           | Men's Messenger Bag         |