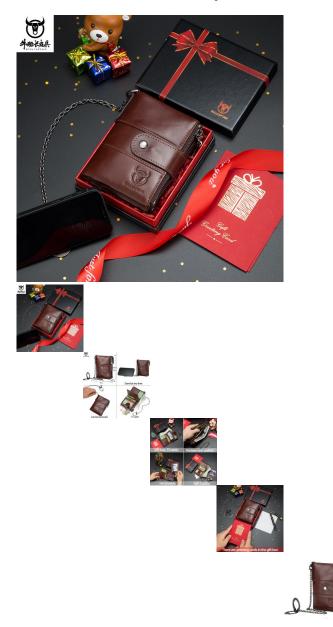

Captain Niu Leather Leather Vertical Mobile Phone Holder Wallet Gift Card Husband Male Birthday Gift Box Multi Card Slot

Captain Niu Leather Leather Vertical Mobile Phone Holder Wallet Gift Card Husband Male Birthday Gift Box Multi Card Slot

Rating: Not Rated Yet Price

\$10.04

Ask a question about this product

Manufacturer<u>bullcaptain</u>

| oduct specifics             |                                |
|-----------------------------|--------------------------------|
| Source Category:            | Goods In Stock                 |
| Inventory:                  | No                             |
| Is Distribution Supported:  | Support Distribution           |
| Franchise Distribution      | No Threshold                   |
| Threshold:                  |                                |
| Applicable Gender:          | Male                           |
| Texture Of Material:        | Genuine Leather                |
| Cortical Characteristics:   | Top Layer Leather              |
| Wallet Discount:            | 70% Off                        |
| Cover Opening Mode:         | Magnetic Buckle                |
| Packet Internal Structure:  | Hidden Space, Large Note       |
|                             | Holder, Photo Space, Change    |
|                             | Space, Zipper Space,           |
|                             | Certificate Space And Card     |
|                             | Space                          |
| Bag Shape:                  | Vertical Square                |
| Style:                      | Leisure Time                   |
| Popular Elements:           | Retro                          |
| Pattern:                    | Solid Color                    |
| Hardness:                   | Soft                           |
| Model:                      | Wallet 08                      |
| Processing Mode:            | Soft Surface                   |
| Length:                     | Have Cash Less Than That Is    |
|                             | Registered In The Accounts     |
| Printed Logo:               | Sure                           |
| Lining Texture:             | Antimagnetic Lining            |
| Processing Customization:   | Yes                            |
| Place Of Origin:            | Guangzhou                      |
| Image:                      | Nothing                        |
| Latest Delivery Time:       | 7                              |
| Colour:                     | Black Silk Box + Yellowish     |
|                             | Brown, Black Silk Box + Black, |
|                             | Black Silk Box + Coffee, Son + |
|                             | Yellowish Brown, Son + Black,  |
|                             | Son + Coffee                   |
| Year And Season Of Listing: |                                |
| Tear And Season Or Listing. | Spring 2020                    |