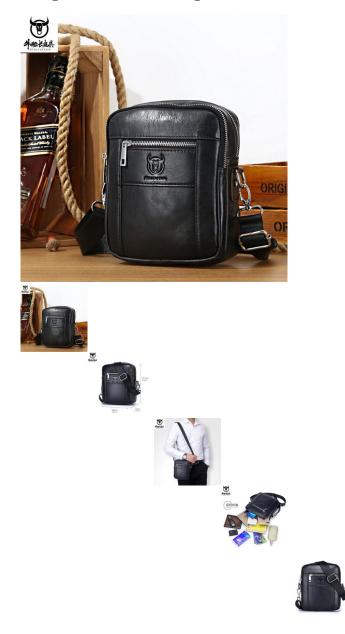

Captain Niu Leather New Leather Messenger Bag Men's Leisure Fashion Single Shoulder Bag Head Leather Mobile Phone Small Leather Bag

Captain Niu Leather New Leather Messenger Bag Men's Leisure Fashion Single Shoulder Bag Head Leather Mobile Phone Small Leather Bag

Rating: Not Rated Yet **Price** 

\$12.29

Ask a question about this product

Manufacturer<u>bullcaptain</u>

|   | Product specifics                    |                                                                  |   |  |  |  |
|---|--------------------------------------|------------------------------------------------------------------|---|--|--|--|
| Ī | Style:                               | Urban Simplicity                                                 |   |  |  |  |
| Ī | Source Category:                     | Goods In Stock                                                   |   |  |  |  |
|   | Inventory:                           | No                                                               |   |  |  |  |
| Ī | Is Distribution Supported:           | Support Distribution                                             |   |  |  |  |
|   | Franchise Distribution<br>Threshold: | No Threshold                                                     |   |  |  |  |
| ł | Texture Of Material:                 | Genuine Leather                                                  | - |  |  |  |
| ł | Cortical Characteristics:            | Top Layer Leather                                                | _ |  |  |  |
| ł | Bag Shape:                           | Vertical Square                                                  | - |  |  |  |
| ł | Cover Opening Mode:                  | Zipper                                                           | - |  |  |  |
|   | Package Internal Structure:          | Zipper Pocket, Mobile Phone<br>Pocket, Sandwich Zipper<br>Pocket | _ |  |  |  |
|   | Number Of Shoulder Straps:           | Single Root                                                      | - |  |  |  |
| İ | Luggage Size:                        | In                                                               |   |  |  |  |
| İ | Processing Mode:                     | Soft Surface                                                     |   |  |  |  |
|   | Function:                            | Wear-resisting                                                   |   |  |  |  |
|   | Pattern:                             | Solid Color                                                      |   |  |  |  |
|   | Model:                               | Shoulder Bag 09                                                  |   |  |  |  |
| İ | Hardness:                            | Medium Soft                                                      |   |  |  |  |
|   | Popular Elements:                    | Sewing Thread                                                    |   |  |  |  |
|   | Lifting Parts.                       | Loading And Unloading Handle                                     | • |  |  |  |
| İ | Colour:                              | Black, Brown                                                     |   |  |  |  |
| Ī | Type Of Outer Bag:                   | Inner Patch Bag                                                  |   |  |  |  |
| Ī | Lining Texture:                      | Polyester Fiber                                                  |   |  |  |  |
| Ī | Place Of Origin:                     | Guangzhou                                                        |   |  |  |  |
| Ī | Series:                              | Leather Shoulder Bag                                             |   |  |  |  |
| Ī | Latest Delivery Time:                | 3                                                                |   |  |  |  |
|   | Year And Season Of Listing:          | Summer 2021                                                      |   |  |  |  |
|   | With Or Without Interlayer:          | Have                                                             |   |  |  |  |
|   | Applicable Scenario:                 | Currency                                                         |   |  |  |  |
|   | Accommodate Computer Size:           | 8 Inches                                                         |   |  |  |  |
| [ | Applicable Gender:                   | Male                                                             |   |  |  |  |
|   | Product Category:                    | Men's Messenger Bag                                              |   |  |  |  |