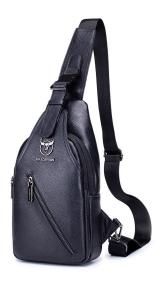

## Captain Niu Leather Leather Chest Bag Men's Business Fashion Litchi Pattern Single Shoulder Diagonal Span Multi Pocket Large Capacity Chest Bag Tide

Captain Niu Leather Leather Chest Bag Men's Business Fashion Litchi Pattern Single Shoulder Diagonal Span Multi Pocket Large Capacity Chest Bag Tide