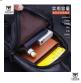

## Description

| Product specifics           |                           |
|-----------------------------|---------------------------|
| Style:                      | Business Affairs          |
| Source Category:            | Goods In Stock            |
| Inventory:                  | No                        |
| Is Distribution Supported:  | Support Distribution      |
| Franchise Distribution      | No Threshold              |
| Threshold:                  |                           |
| Texture Of Material:        | Genuine Leather           |
| Cortical Characteristics:   | Top Layer Leather         |
| Cover Opening Mode:         | Latch                     |
| Package Internal Structure: | ID Bag, Mobile Phone Bag, |
|                             | Computer Insert Bag       |
| Luggage Size:               | In                        |
| Bag Shape:                  | Vertical Square           |
| Function:                   | Wear-resisting            |
| Processing Mode:            | Soft Surface              |
| Pattern:                    | Solid Color               |
| Model:                      | Chest Bag 131             |
| Hardness:                   | Medium Soft               |
| Popular Elements:           | Sewing Thread             |
| Lifting Parts:              | Telescopic Handle         |
| Number Of Shoulder Straps:  | Single Root               |
| Type Of Outer Bag:          | Bag With Cover            |
| Lining Texture:             | Polyester Fiber           |
| Place Of Origin:            | Guangzhou                 |
| Latest Delivery Time:       | 5                         |
| Colour:                     | Black                     |
| Year And Season Of Listing: | Winter 2019               |
| Applicable Gender:          | Male                      |
| Product Category:           | Men's Chest Bag           |