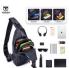

## Captain Niu Leather Leather Chest Bag Men's Business Fashion Litchi Pattern Single Shoulder Diagonal Span Multi Pocket Large Capacity Chest Bag Tide

Captain Niu Leather Leather Chest Bag Men's Business Fashion Litchi Pattern Single Shoulder Diagonal Span Multi Pocket Large Capacity Chest Bag Tide

## Description

| Product specifics           |                           |
|-----------------------------|---------------------------|
| Style:                      | Business Affairs          |
| Source Category:            | Goods In Stock            |
| Inventory:                  | No                        |
| Is Distribution Supported:  | Support Distribution      |
| Franchise Distribution      | No Threshold              |
| Threshold:                  |                           |
| Texture Of Material:        | Genuine Leather           |
| Cortical Characteristics:   | Top Layer Leather         |
| Cover Opening Mode:         | Latch                     |
| Package Internal Structure: | ID Bag, Mobile Phone Bag, |
|                             | Computer Insert Bag       |
| Luggage Size:               | In                        |
| Bag Shape:                  | Vertical Square           |
| Function:                   | Wear-resisting            |
| Processing Mode:            | Soft Surface              |
| Pattern:                    | Solid Color               |
| Model:                      | Chest Bag 131             |
| Hardness:                   | Medium Soft               |
| Popular Elements:           | Sewing Thread             |
| Lifting Parts:              | Telescopic Handle         |
| Number Of Shoulder Straps:  | Single Root               |
| Type Of Outer Bag:          | Bag With Cover            |
| Lining Texture:             | Polyester Fiber           |
| Place Of Origin:            | Guangzhou                 |
| Latest Delivery Time:       | 5                         |
| Colour:                     | Black                     |
| Year And Season Of Listing: | Winter 2019               |
| Applicable Gender:          | Male                      |
| Product Category:           | Men's Chest Bag           |