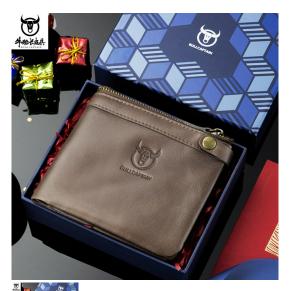

## Captain Niu Leather Wallet Leather Men's New Top Layer Leather Horizontal And Vertical Business Large Capacity Fashion Money Card Bag Soft

Captain Niu Leather Wallet Leather Men's New Top Layer Leather Horizontal And Vertical Business Large Capacity Fashion Money Card Bag Soft

## Description

| Product specifics           |                                    |
|-----------------------------|------------------------------------|
| Source Category:            | Goods In Stock                     |
| Inventory:                  | No                                 |
| Is Distribution Supported:  | Support Distribution               |
| Franchise Distribution      | No Threshold                       |
| Threshold:                  |                                    |
| Applicable Gender:          | Male                               |
| Texture Of Material:        | Genuine Leather                    |
| Cortical Characteristics:   | Top Layer Leather                  |
| Wallet Discount:            | 70% Off                            |
| Cover Opening Mode:         | Zipper                             |
| Packet Internal Structure:  | Hidden Space, Large Note           |
| T donot internal officiale. | Holder, Photo Space, Change        |
|                             | Space, Zipper Space,               |
|                             | Certificate Space And Card         |
|                             | Space Space And Card               |
| Bag Shape:                  | Horizontal Square                  |
| Style:                      | Business Affairs                   |
| Popular Elements:           | Sewing Thread                      |
| Pattern:                    | Solid Color                        |
| Hardness:                   | Medium Soft                        |
| Model:                      | Wallet 058                         |
| Processing Mode:            | Soft Surface                       |
| Length:                     | Have Cash Less Than That Is        |
| Lengin.                     | Registered In The Accounts         |
| Printed Logo:               | Sure                               |
| Lining Texture:             | Antimagnetic Mercerized            |
| Lining Texture.             | Cotton                             |
| Processing Customization:   | Yes                                |
|                             |                                    |
| Place Of Origin:            | Guangzhou<br>5                     |
| Latest Delivery Time:       |                                    |
| Colour.                     | [horizontal Style] Black,          |
|                             | [horizontal Style] Coffee Color,   |
|                             | [horizontal Style] Blue,           |
|                             | [horizontal Style] Gray, [vertical |
|                             | Style] Coffee, [vertical Style]    |
|                             | Black, [vertical Style] Blue,      |
| VA10                        | [vertical Style] Gray              |
| Year And Season Of Listing: | Winter 2019                        |