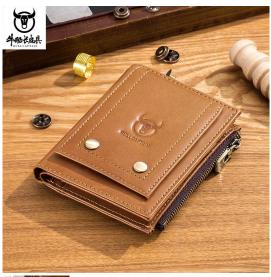

## **Captain Niu Leather Top Leather Men's Leather Wallet Vertical Vintage Driver's License Multi Card Zipper Wallet**

Captain Niu Leather Top Leather Men's Leather Wallet Vertical Vintage Driver's License Multi Card Zipper Wallet

## Description

| Product specifics           |                                |
|-----------------------------|--------------------------------|
| Source Category:            | Goods In Stock                 |
| Inventory:                  | No                             |
| Is Distribution Supported:  | Support Distribution           |
| Franchise Distribution      | No Threshold                   |
| Threshold:                  |                                |
| Applicable Gender:          | Male                           |
| Texture Of Material:        | Genuine Leather                |
| Cortical Characteristics:   | Top Layer Leather              |
| Wallet Discount:            | 70% Off                        |
| Cover Opening Mode:         | Magnetic Buckle                |
| Packet Internal Structure:  | Photo Position, Large Note     |
|                             | Holder, Card Position, Hidden  |
|                             | Space, Change Position,        |
|                             | Certificate Position           |
| Bag Shape:                  | Vertical Square                |
| Style:                      | Retro Style                    |
| Popular Elements:           | Sewing Thread                  |
| Pattern:                    | Solid Color                    |
| Hardness:                   | Medium Soft                    |
| Model:                      | Wallet 07                      |
| Processing Mode:            | Soft Surface                   |
| Length:                     | Have Cash Less Than That Is    |
|                             | Registered In The Accounts     |
| Place Of Import:            | China                          |
| Printed Logo:               | Sure                           |
| Lining Texture:             | Polyester Fiber                |
| Processing Customization:   | Yes                            |
| Place Of Origin:            | Guangzhou                      |
| Latest Delivery Time:       | 5                              |
| Colour:                     | Black, Coffee, Yellowish Brown |
| Year And Season Of Listing: | Autumn 2019                    |