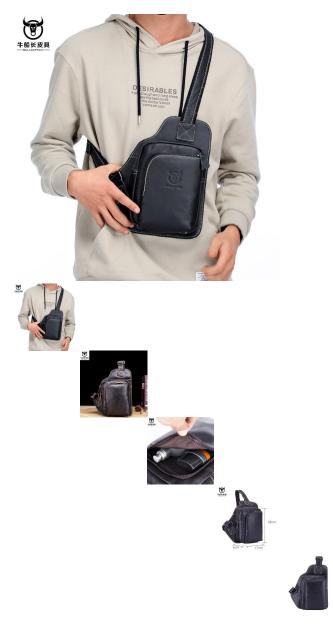

Captain Niu Men's Cow Leather Bag Leisure Men's Korean Version Leather Chest Bag Outdoor Sports Single Shoulder Messenger Bag Men's Bag

Captain Niu Men's Cow Leather Bag Leisure Men's Korean Version Leather Chest Bag Outdoor Sports Single Shoulder Messenger Bag Men's Bag

Rating: Not Rated Yet Price

\$12.96

Ask a question about this product

Manufacturer bullcaptain

| Description | Product specifics           |                                |  |
|-------------|-----------------------------|--------------------------------|--|
|             | Style:                      | Korean Version                 |  |
|             | Source Category:            | Goods In Stock                 |  |
|             | Inventory:                  | No                             |  |
|             | Is Distribution Supported:  | Support Distribution           |  |
|             | Franchise Distribution      | No Threshold                   |  |
|             | Threshold:                  |                                |  |
|             | Texture Of Material:        | Genuine Leather                |  |
|             | Cortical Characteristics:   | Top Layer Leather              |  |
|             | Cover Opening Mode:         | Zipper                         |  |
|             | Package Internal Structure: | ID Bag, Mobile Phone Bag,      |  |
|             |                             | Sandwich Zipper Bag, Zipper    |  |
|             |                             | Pocket                         |  |
|             | Luggage Size:               | In                             |  |
|             | Bag Shape:                  | Vertical Square                |  |
|             | Function:                   | Alleviate Excessive Burden     |  |
|             | Processing Mode:            | Embossing                      |  |
|             | Pattern:                    | Solid Color                    |  |
|             | Model:                      | 2101-XB13                      |  |
|             | Hardness:                   | In                             |  |
|             | Popular Elements:           | Sewing Thread                  |  |
|             | Lifting Parts:              | Telescopic Handle              |  |
|             | Number Of Shoulder Straps:  | Single Root                    |  |
|             | Type Of Outer Bag:          | Open Pocket                    |  |
|             | Lining Texture:             | Genuine Leather                |  |
|             | Place Of Origin:            | Guangzhou                      |  |
|             | Latest Delivery Time:       | 2                              |  |
|             | Colour:                     | Black - Topcoat Leather, Khaki |  |
|             |                             | - Topcoat Leather, Coffee -    |  |
|             |                             | Topcoat Leather                |  |
|             | Year And Season Of Listing: | Spring 2018                    |  |
|             | Applicable Gender:          | Male                           |  |
|             | Product Category:           | Men's Chest Bag                |  |