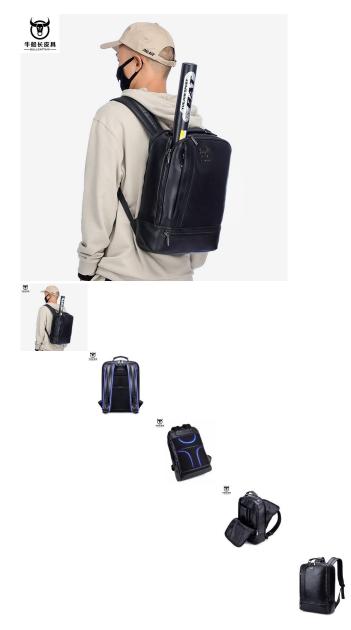

Captain Niu Leather Men's Leather Double Shoulder Bag Head Leather Schoolbag Backpack Large Capacity Business Leisure Computer Bag

Captain Niu Leather Men's Leather Double Shoulder Bag Head Leather Schoolbag Backpack Large Capacity Business Leisure Computer Bag

Rating: Not Rated Yet **Price** 

\$54.56

Ask a question about this product

Manufacturer<u>bullcaptain</u>

| Source Category:            | Goods In Stock                |  |
|-----------------------------|-------------------------------|--|
| Inventory:                  | No                            |  |
| Is Distribution Supported:  | Support Distribution          |  |
| Franchise Distribution      | No Threshold                  |  |
| Threshold:                  |                               |  |
| Luggage Size <i>:</i>       | Large                         |  |
| Capacity:                   | 20-35L                        |  |
| Package Internal Structure: | Zipper Pocket, Computer       |  |
|                             | Pocket, Zipper Pocket         |  |
| Cover Opening Mode          | Zipper                        |  |
| Applicable Gender:          | Male                          |  |
| Texture Of Material         | Genuine Leather               |  |
| Cortical Characteristics:   | Top Layer Leather             |  |
| Is There A Lock:            | No                            |  |
| Whether There Is A Rain     | Nothing                       |  |
| Cover:                      |                               |  |
| Function:                   | Waterproof, Breathable, Wear- |  |
|                             | resistant, Load Reducing And  |  |
|                             | Earthquake Resistant          |  |
| Model:                      | Backpack 331                  |  |
| Processing Mode:            | Embossing                     |  |
| Hardness:                   | In                            |  |
| Pattern:                    | Animal                        |  |
| Place Of Import:            | China                         |  |
| Suitable For Gift Giving    | Birthday                      |  |
| Occasions:                  |                               |  |
| Printed Logo:               | Sure                          |  |
| Processing Customization:   | Yes                           |  |
| Style:                      | Leisure Time                  |  |
| Lining Texture:             | Polyester Fiber               |  |
| Types Of Accessories:       | Luggage Belt                  |  |
| Number Of Shoulder Straps:  | Double Root                   |  |
| Popular Elements:           | Printing                      |  |
| Lifting Parts:              | Soft Handle                   |  |
| Type Of Outer Bag:          | Set-in Pocket                 |  |
| Bag Shape:                  | Vertical Square               |  |
| With Or Without Tie Rod:    | No                            |  |
| Series:                     | Backpack                      |  |
| Suspension System :         | Air Cushion Strap             |  |
| Latest Delivery Time:       | 5                             |  |
| Scene:                      | Business Affairs              |  |
| Colour:                     | Black                         |  |
| Size:                       | 15 Inches                     |  |